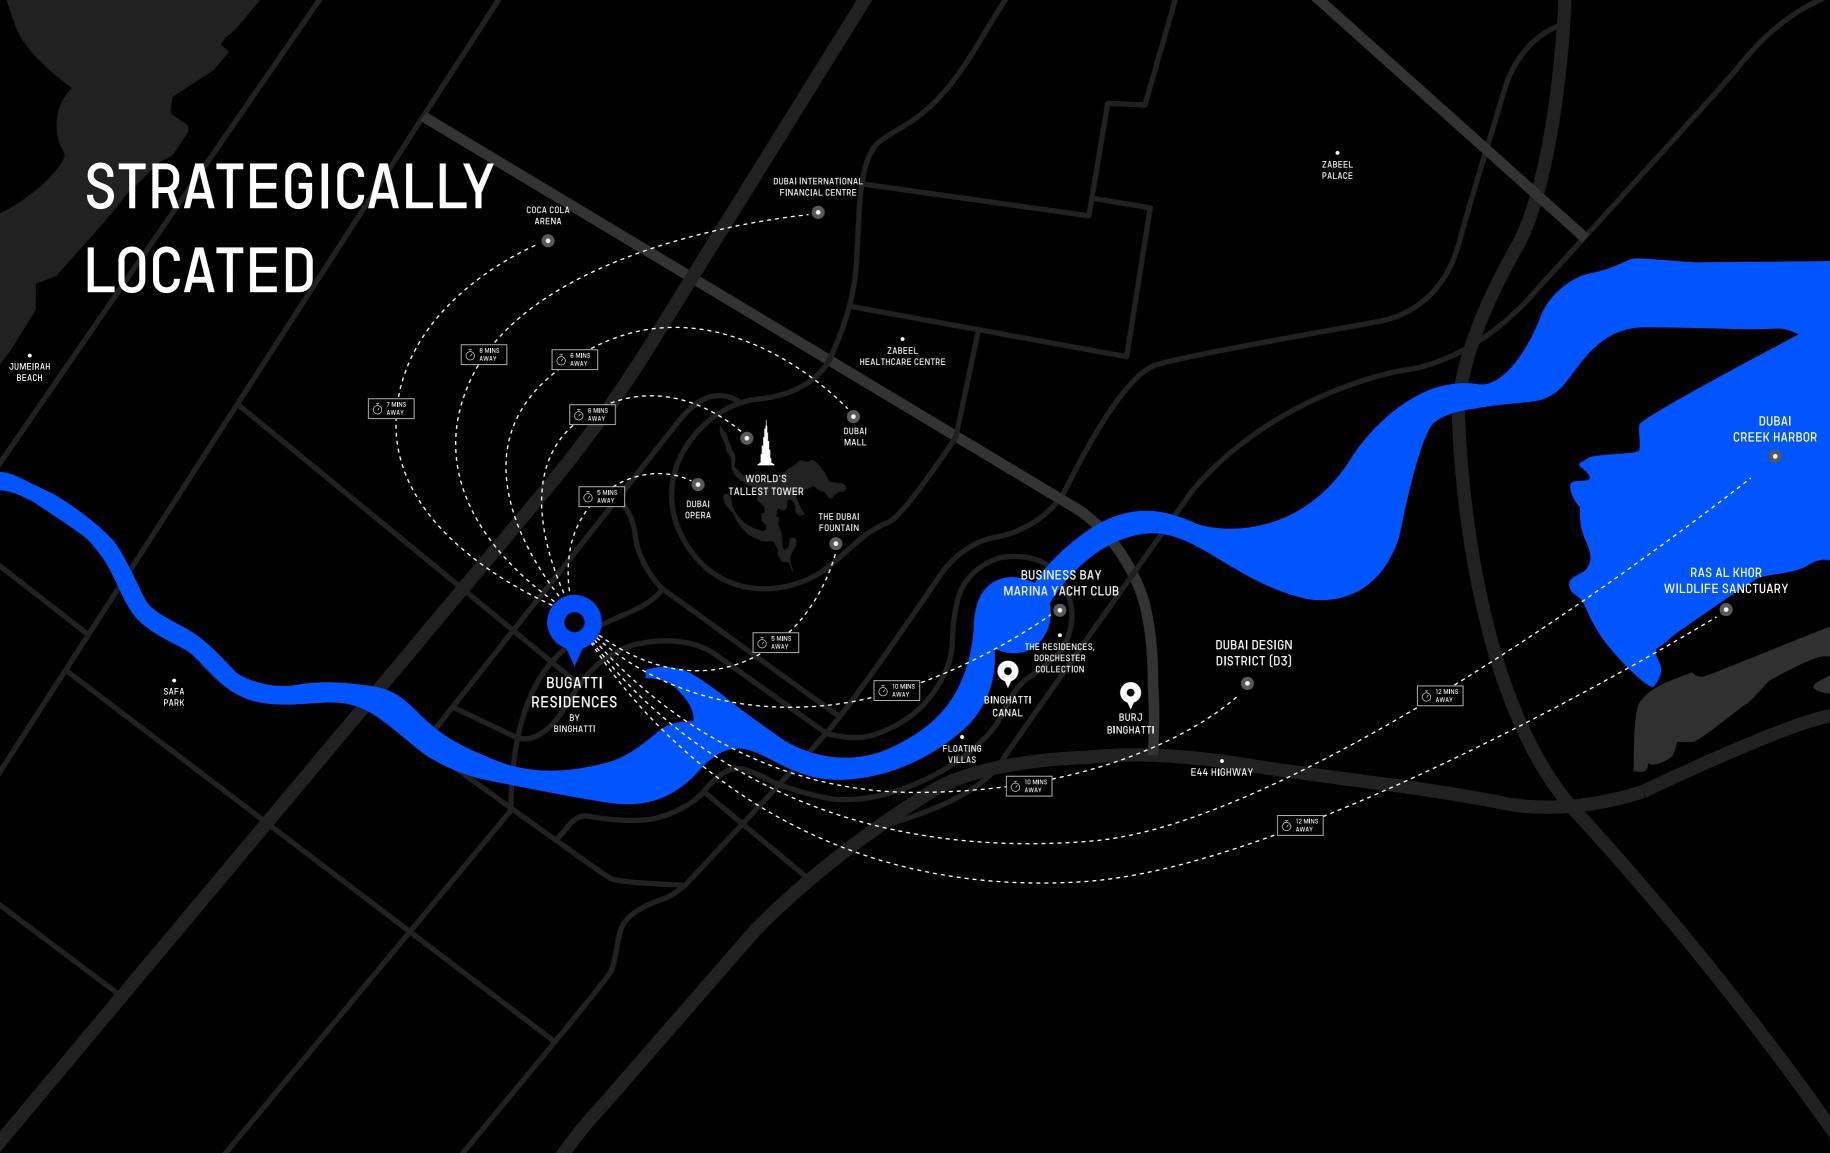

BUGATTI RESIDENCES BY BINGHATTI

BUSINESS BAY

BURJ AL ARAB JUMEIRAH

DUBAI FRAME ZABEEL PARK

MUSEUM OF THE FUTURE
TRADE CENTRE 2

JUMEIRAH EMIRATES TOWERS SHEIKH ZAYED ROAD

**BURJ KHALIFA** 

**BUSINESS BAY** 

CAYAN TOWER

ATLANTIS THE PALM
THE PALM JUMEIRAH

INDULGE IN A SENSUAL JOURNEY OF REFINED BLISS