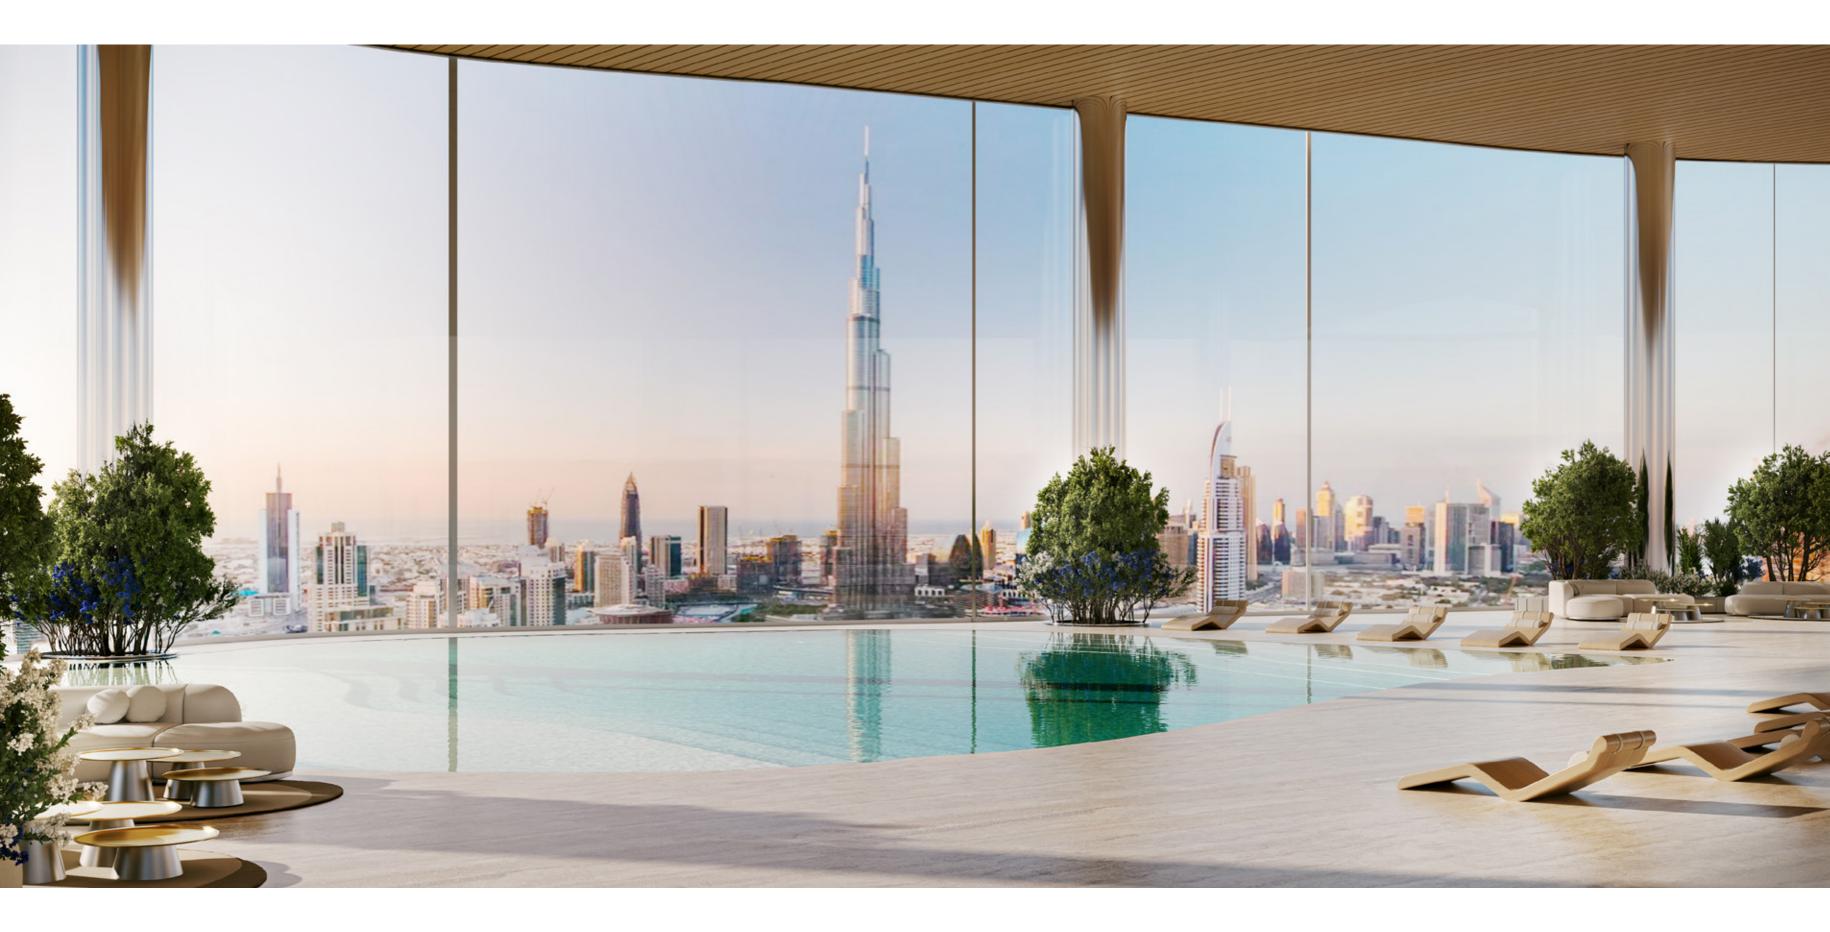

#### BUGATTI DNA

Drawing inspiration from Bugatti's iconic super cars, the hyper form is designed to embody the essence of the brand's ingenious and visionary spirit, evoking the sense of exuberance and refinement found at Bugatti. The hyper form features high-end finishes, exquisite craftsmanship, and the latest state-of-the art smart home system derived from the Bugatti DNA — always challenging the impossible.