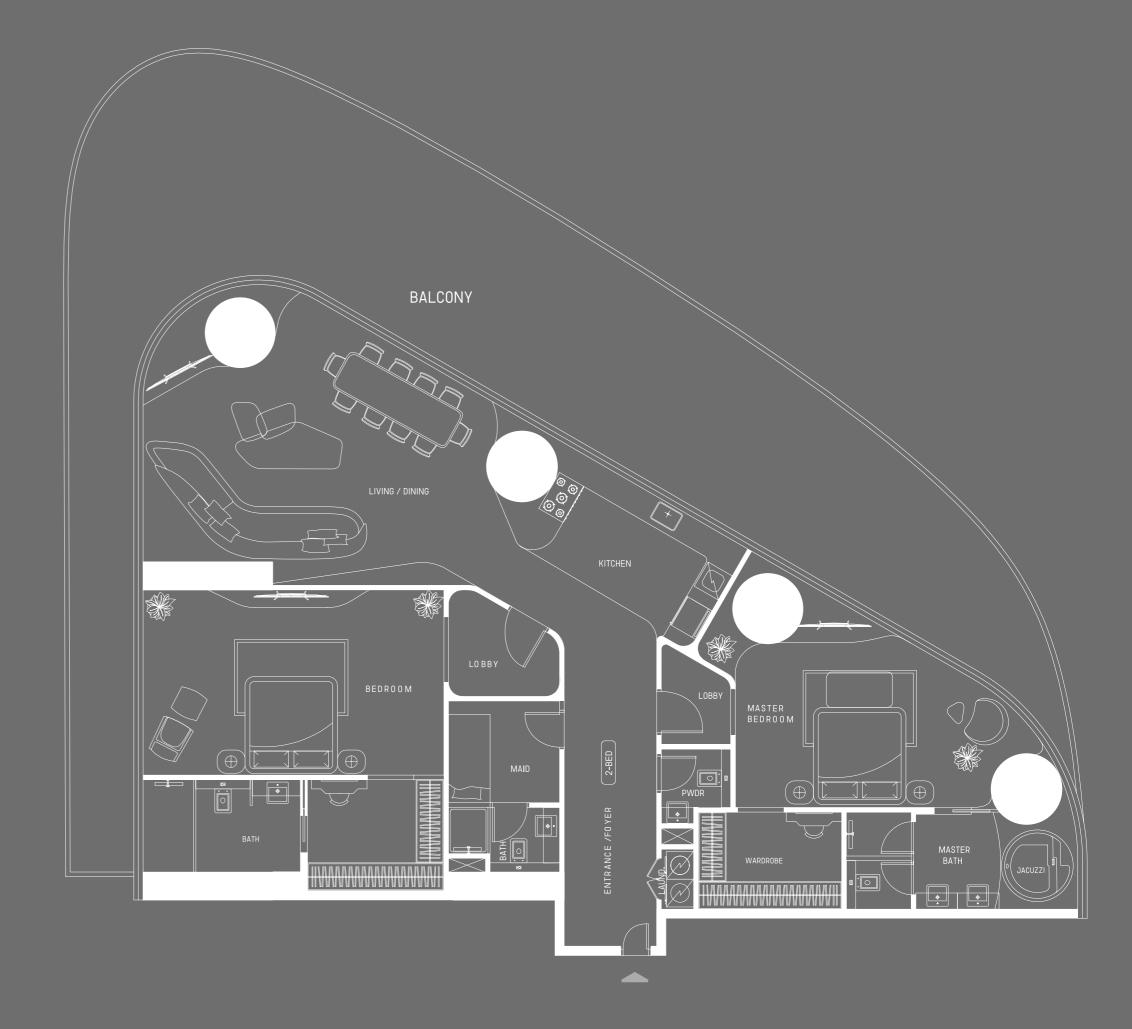

#### RIVIERA MANSION COLLECTION

3 BR - ST TROPEZ

MID-LEVEL

Disclaimer: 1. All stated dimensions and services whether in relation to the building, common areas or individual units are subject to government and local authority approvals. Final dimensions and services will be stated in your sales and purchase agreement 2. All room dimensions are measured to structural elements and exclude wall finishes and construction tolerances. 3. All dimensions have been provided by our consultant architects. 4. All materials, dimensions and drawings are approximate. Information is subject to change without notice. 5. Actual suite area may vary from the stated area. Drawings are not to scale. The Developer reserves the right to make any revisions whatsoever including for aesthetic purposes.