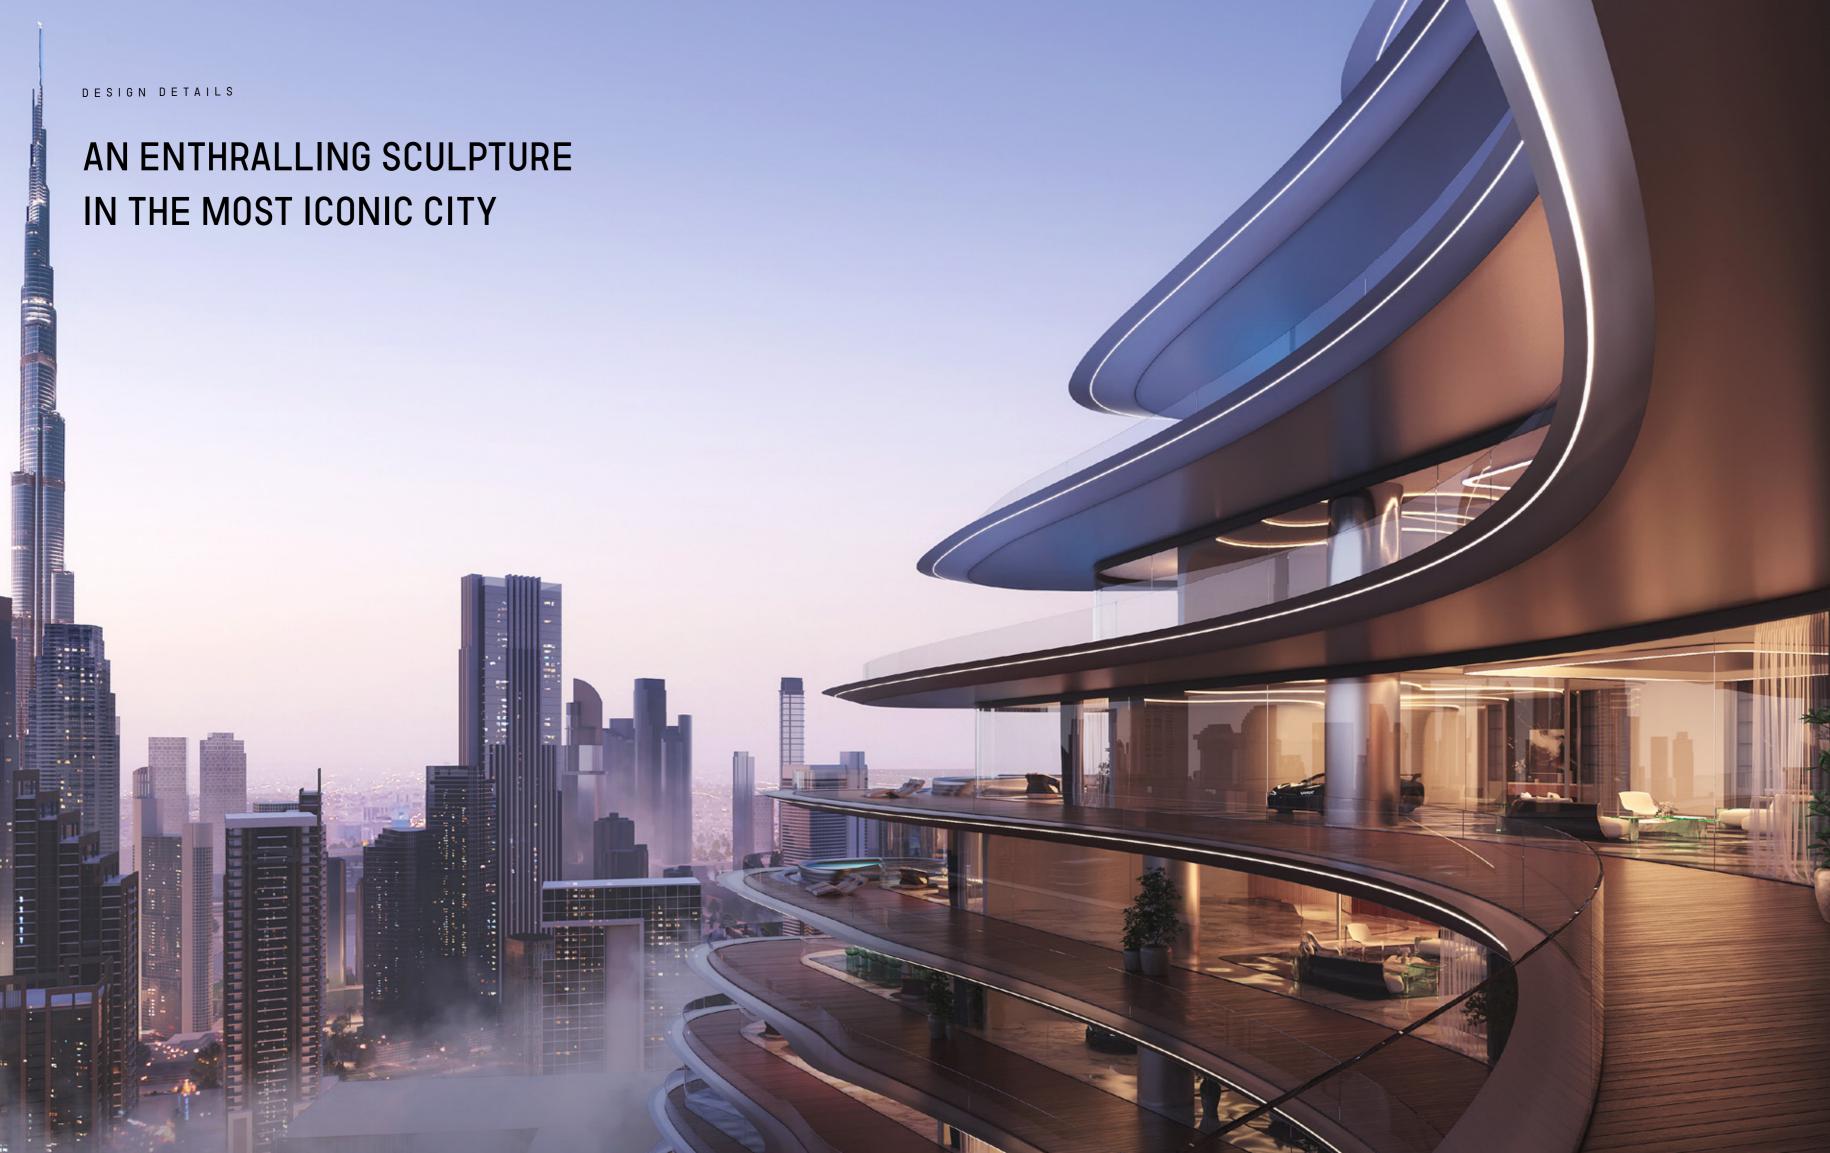

## ARCHITECTURAL FORM

The hyper form is characterized by subtle contours and fluid lines. From every angle, the facade offers a new perspective, creating a visual mystique — an exquisite sculptural work forming a spirited sense of flow and movement.

### A NEW ICON IN THE CITY

The birth of an icon - the hyper tower is poised to become a landmark of architectural prowess, derived from the Bugatti and Binghatti DNA. Inspired by the world's most eminent structural masterpieces, Bugatti Residences by Binghatti is not a mere addition to city's skyline but a new icon that will stand the test of time.