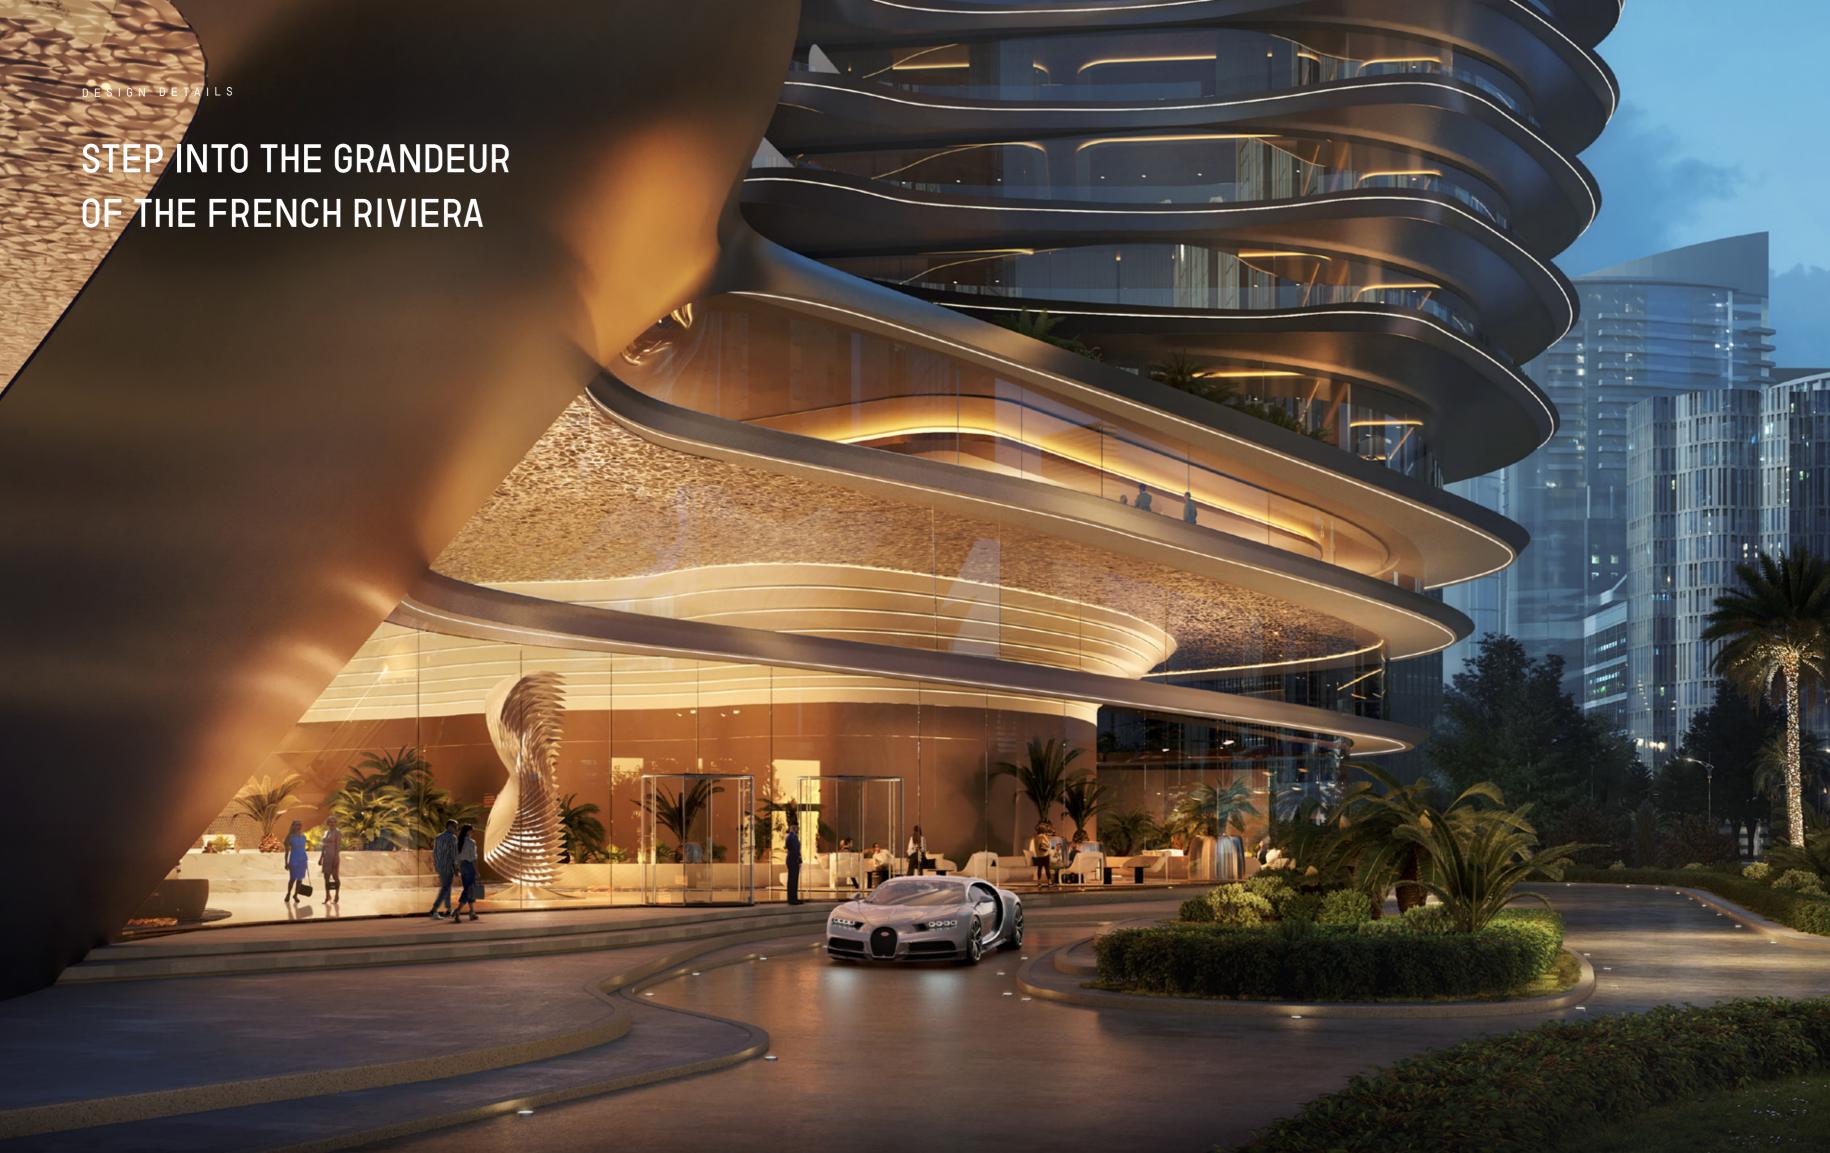

#### BUGATTI DNA

Drawing inspiration from Bugatti's iconic super cars, the hyper form is designed to embody the essence of the brand's ingenious and visionary spirit, evoking the sense of exuberance and refinement found at Bugatti. The hyper form features high-end finishes, exquisite craftsmanship, and the latest state-of-the art smart home system derived from the Bugatti DNA — always challenging the impossible.