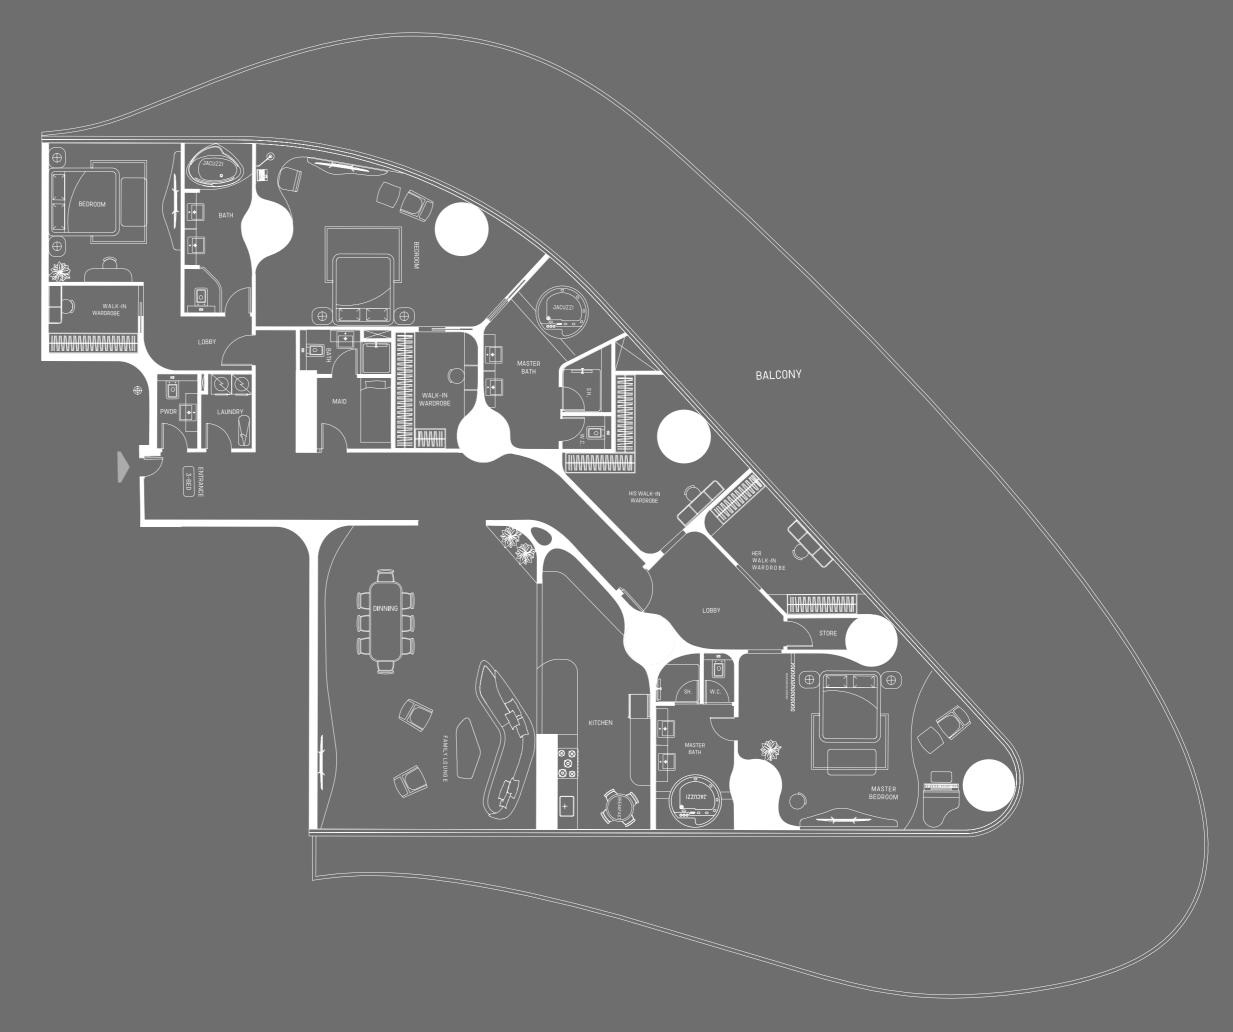

#### RIVIERA MANSION COLLECTION

3 BR - ST TROPEZ

MID-LEVEL

Disclaimer: 1. All stated dimensions and services whether in relation to the building, common areas or individual units are subject to government and local authority approvals. Final dimensions and services will be stated in your sales and purchase agreement 2. All room dimensions are measured to structural elements and exclude wall finishes and construction tolerances. 3. All dimensions have been provided by our consultant architects. 4. All materials, dimensions and drawings are approximate. Information is subject to change without notice. 5. Actual suite area may vary from the stated area. Drawings are not to scale. The Developer reserves the right to make any revisions whatsoever including for aesthetic purposes.