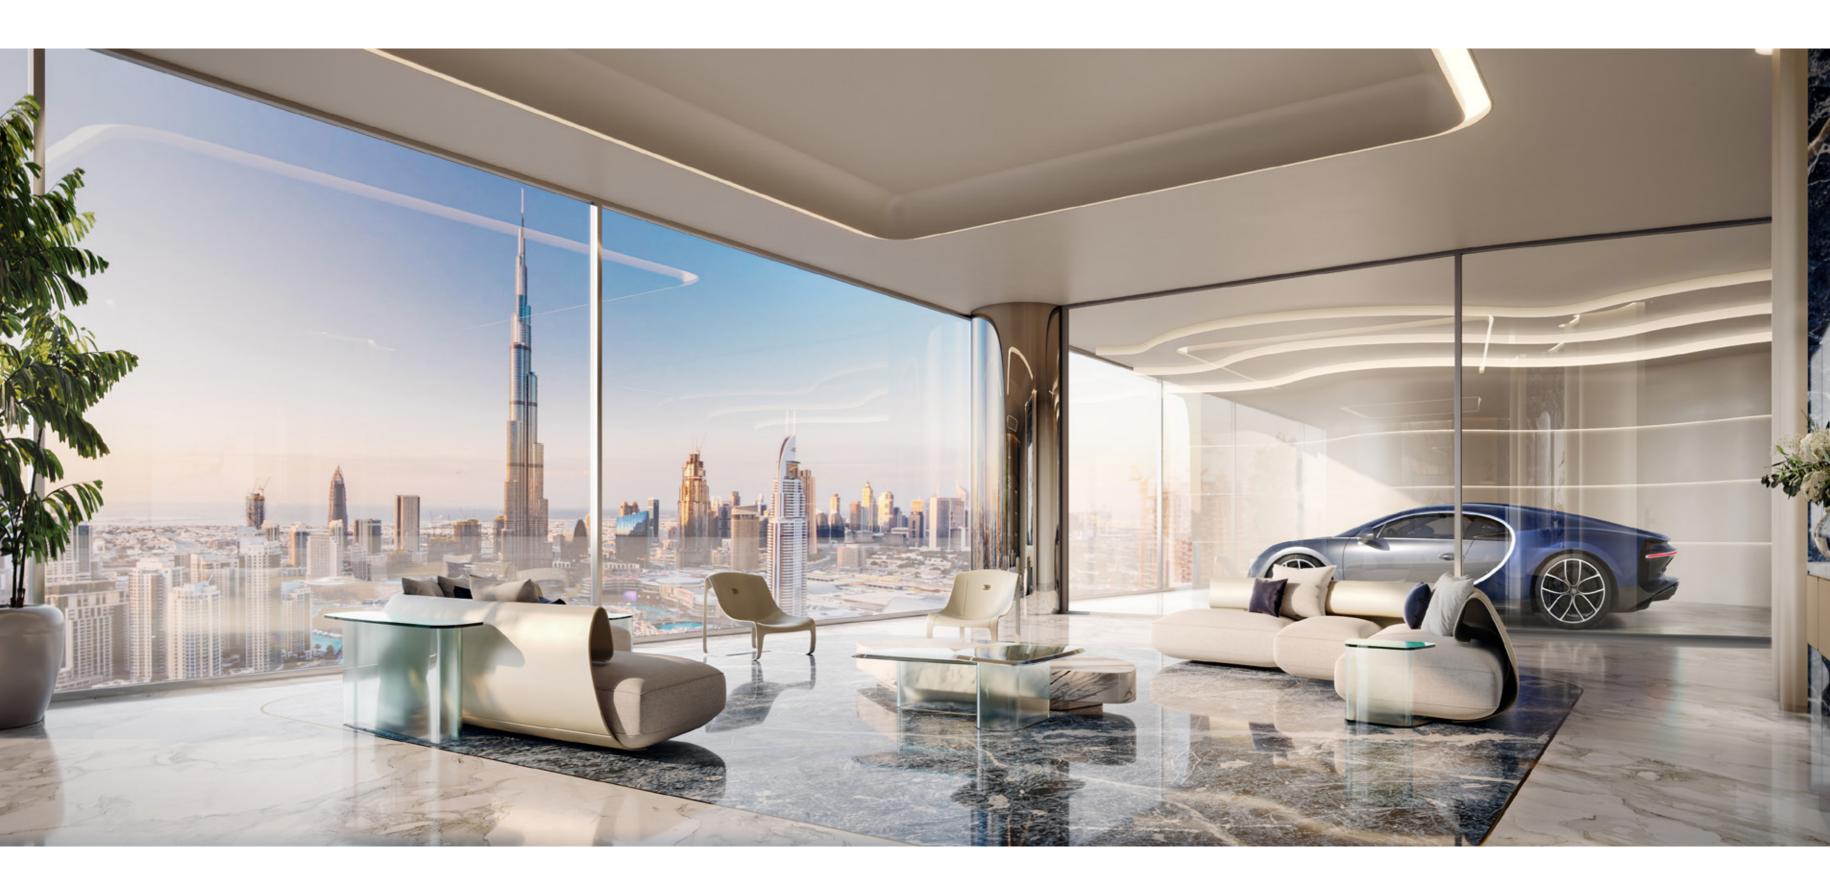

#### BUGATTI DNA

Drawing inspiration from Bugatti's iconic super cars, the hyper form is designed to embody the essence of the brand's ingenious and visionary spirit, evoking the sense of exuberance and refinement found at Bugatti. The hyper form features high-end finishes, exquisite craftsmanship, and the latest state-of-the art smart home system derived from the Bugatti DNA — always challenging the impossible.

AN UNRIVALED HIGH-END LIVING

CALACATTA GOLD

FLUTED TAN WOOD

BRUSHED CHROME

BRUSHED MESH

**GLOSSY CHROME** 