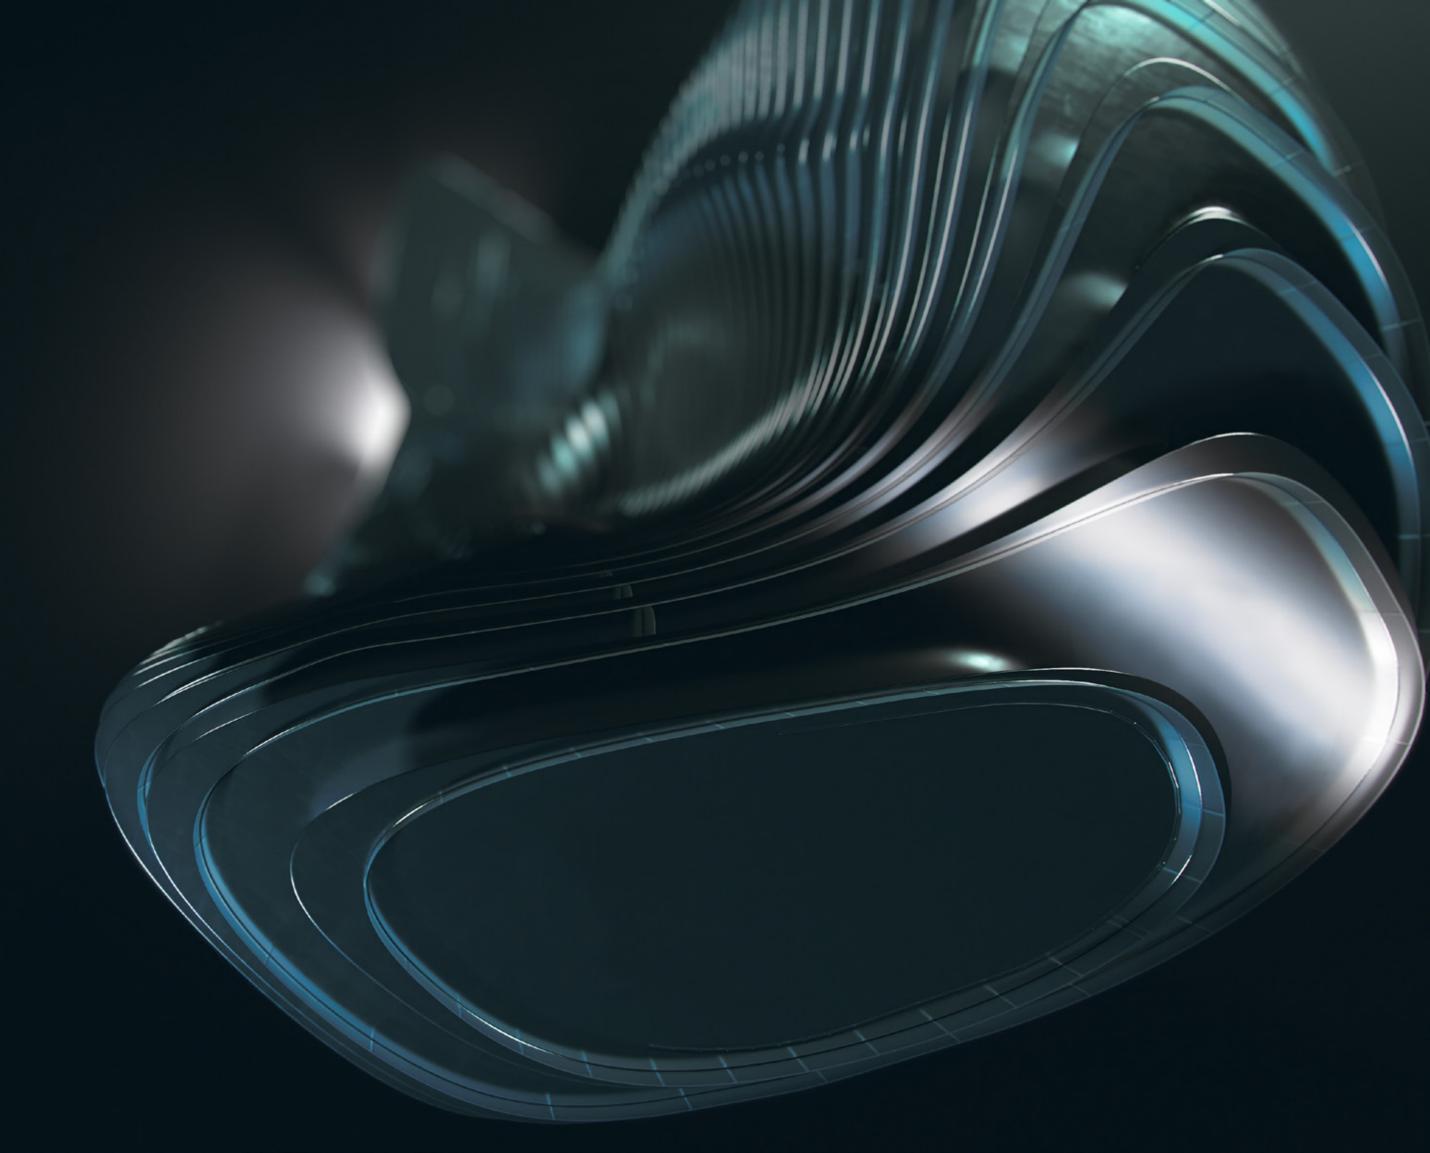

## ARCHITECTURAL FORM

The hyper form is characterized by subtle contours and fluid lines. From every angle, the facade offers a new perspective, creating a visual mystique — an exquisite sculptural work forming a spirited sense of flow and movement.

#### BUGATTI DNA

Drawing inspiration from Bugatti's iconic super cars, the hyper form is designed to embody the essence of the brand's ingenious and visionary spirit, evoking the sense of exuberance and refinement found at Bugatti. The hyper form features high-end finishes, exquisite craftsmanship, and the latest state-of-the art smart home system derived from the Bugatti DNA — always challenging the impossible.