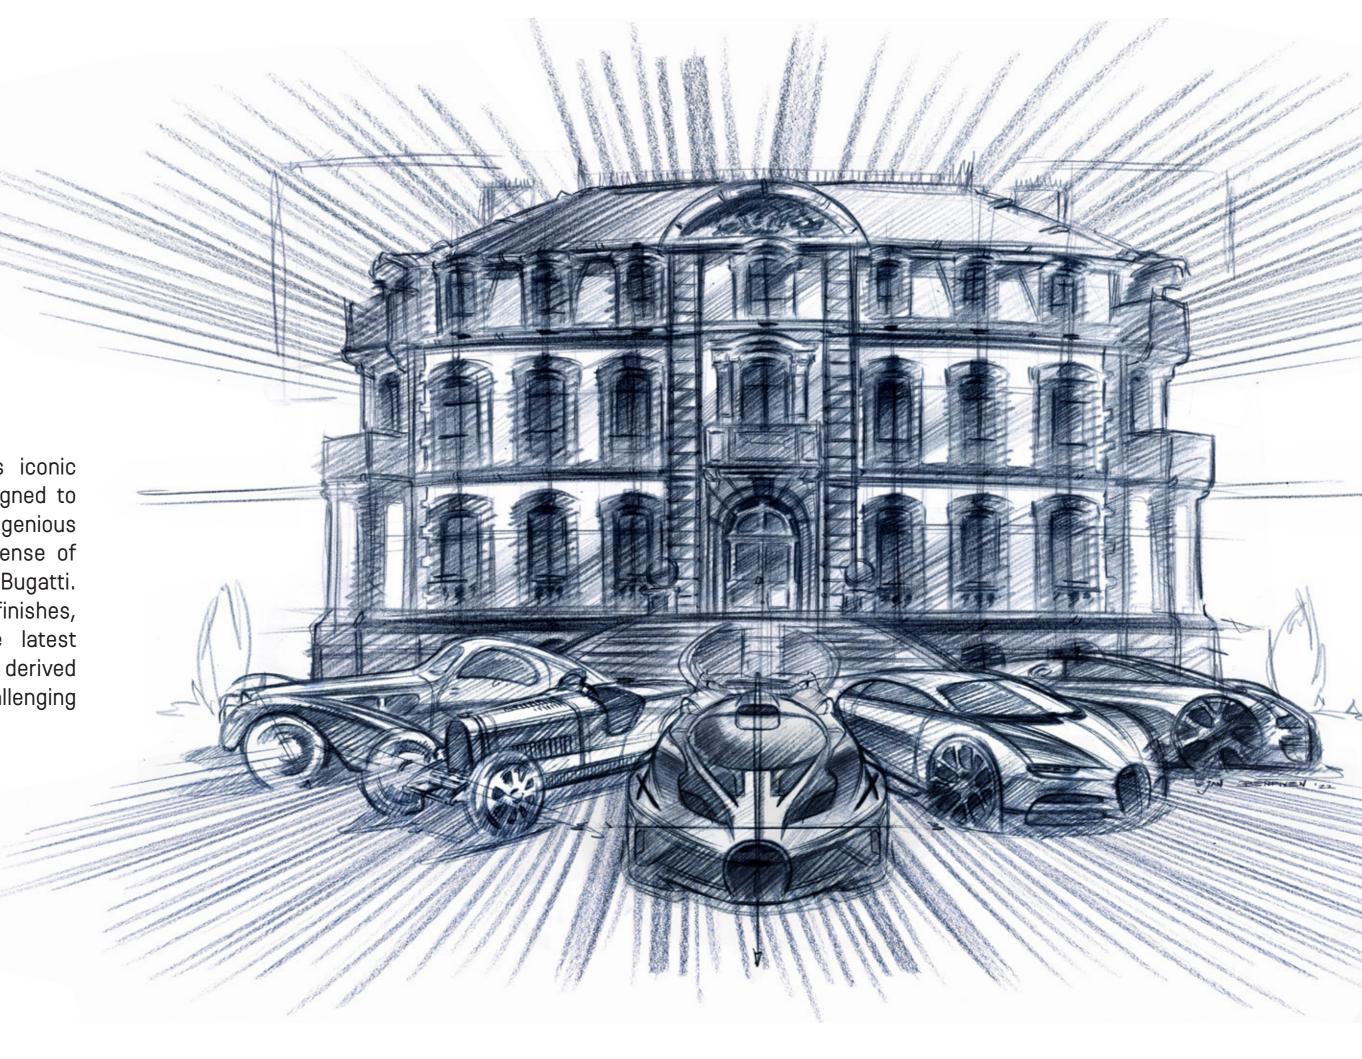

#### BUGATTI DNA

Drawing inspiration from Bugatti's iconic super cars, the hyper form is designed to embody the essence of the brand's ingenious and visionary spirit, evoking the sense of exuberance and refinement found at Bugatti. The hyper form features high-end finishes, exquisite craftsmanship, and the latest state-of-the art smart home system derived from the Bugatti DNA — always challenging the impossible.