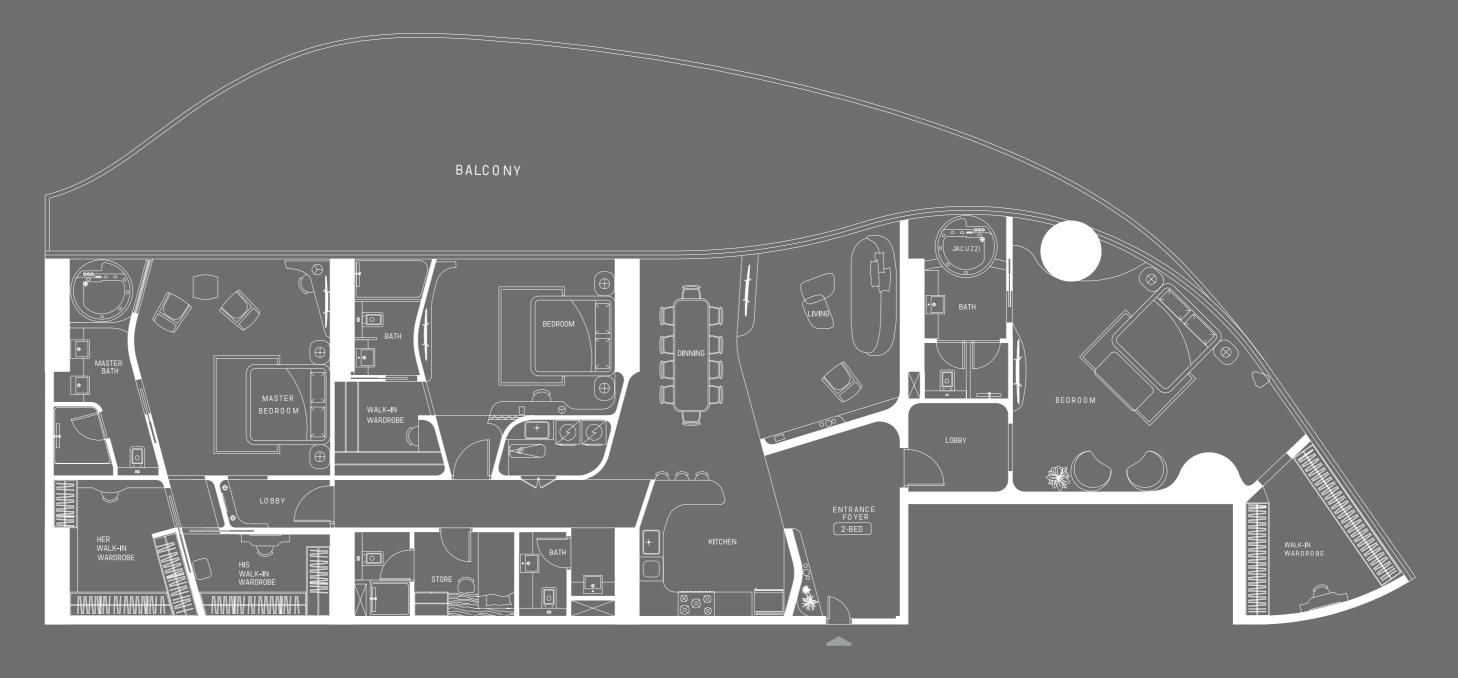

#### RIVIERA MANSION COLLECTION

3 BR - ST TROPEZ

MID-LEVEL

Disclaimer: 1. All stated dimensions and services whether in relation to the building, common areas or individual units are subject to government and local authority approvals. Final dimensions and services will be stated in your sales and purchase agreement 2. All room dimensions are measured to structural elements and exclude wall finishes and construction tolerances. 3. All dimensions have been provided by our consultant architects. 4. All materials, dimensions and drawings are approximate. Information is subject to change without notice. 5. Actual suite area may vary from the stated area. Drawings are not to scale. The Developer reserves the right to make any revisions whatsoever including for aesthetic purposes.

### RIVIERA MANSION COLLECTION

3 BR - ST TROPEZ

HIGHER-LEVEL

Disclaimer: 1. All stated dimensions and services whether in relation to the building, common areas or individual units are subject to government and local authority approvals. Final dimensions and services will be stated in your sales and purchase agreement 2. All room dimensions are measured to structural elements and exclude wall finishes and construction tolerances. 3. All dimensions have been provided by our consultant architects. 4. All materials, dimensions and drawings are approximate. Information is subject to change without notice. 5. Actual suite area may vary from the stated area. Drawings are not to scale. The Developer reserves the right to make any revisions whatsoever including for aesthetic purposes.