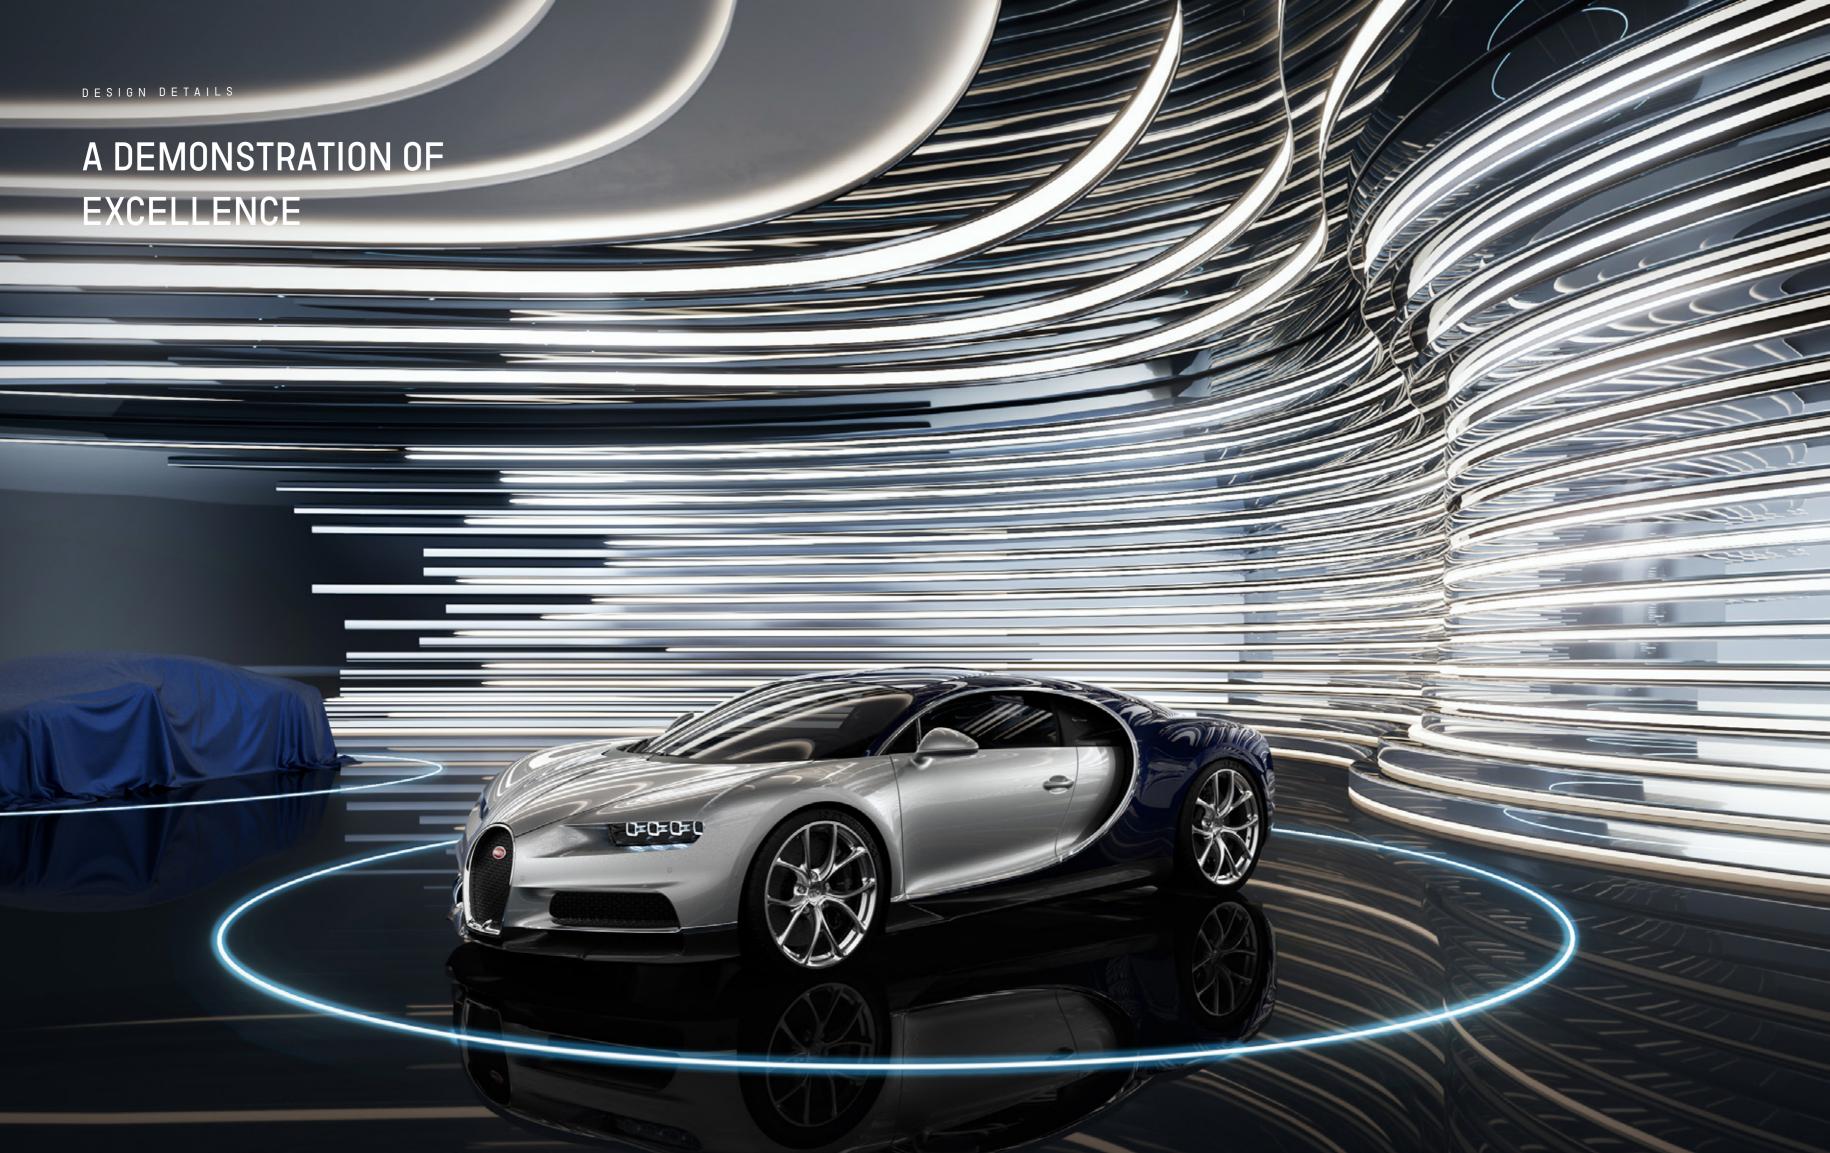

#### BUGATTI DNA

Drawing inspiration from Bugatti's iconic super cars, the hyper form is designed to embody the essence of the brand's ingenious and visionary spirit, evoking the sense of exuberance and refinement found at Bugatti. The hyper form features high-end finishes, exquisite craftsmanship, and the latest state-of-the art smart home system derived from the Bugatti DNA — always challenging the impossible.