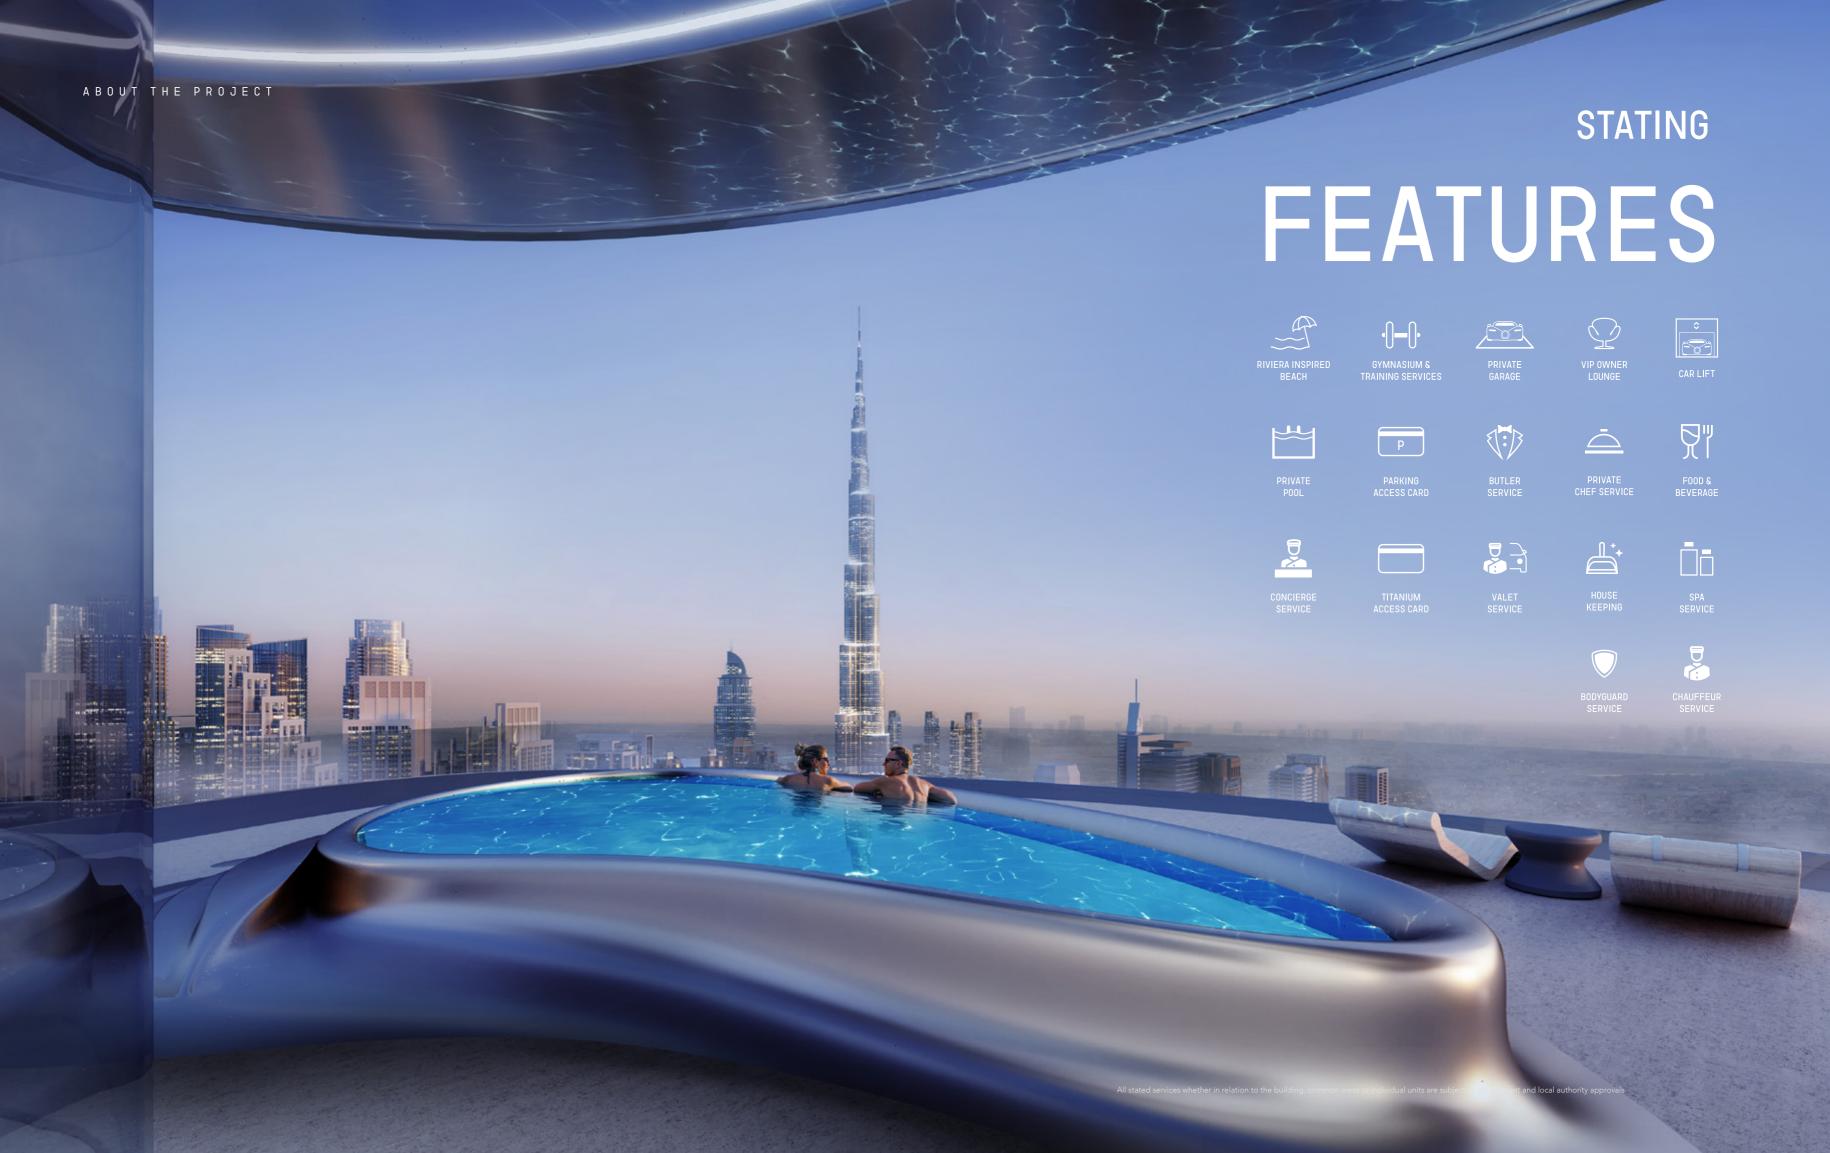

#### BUGATTI DNA

Drawing inspiration from Bugatti's iconic super cars, the hyper form is designed to embody the essence of the brand's ingenious and visionary spirit, evoking the sense of exuberance and refinement found at Bugatti. The hyper form features high-end finishes, exquisite craftsmanship, and the latest state-of-the art smart home system derived from the Bugatti DNA — always challenging the impossible.