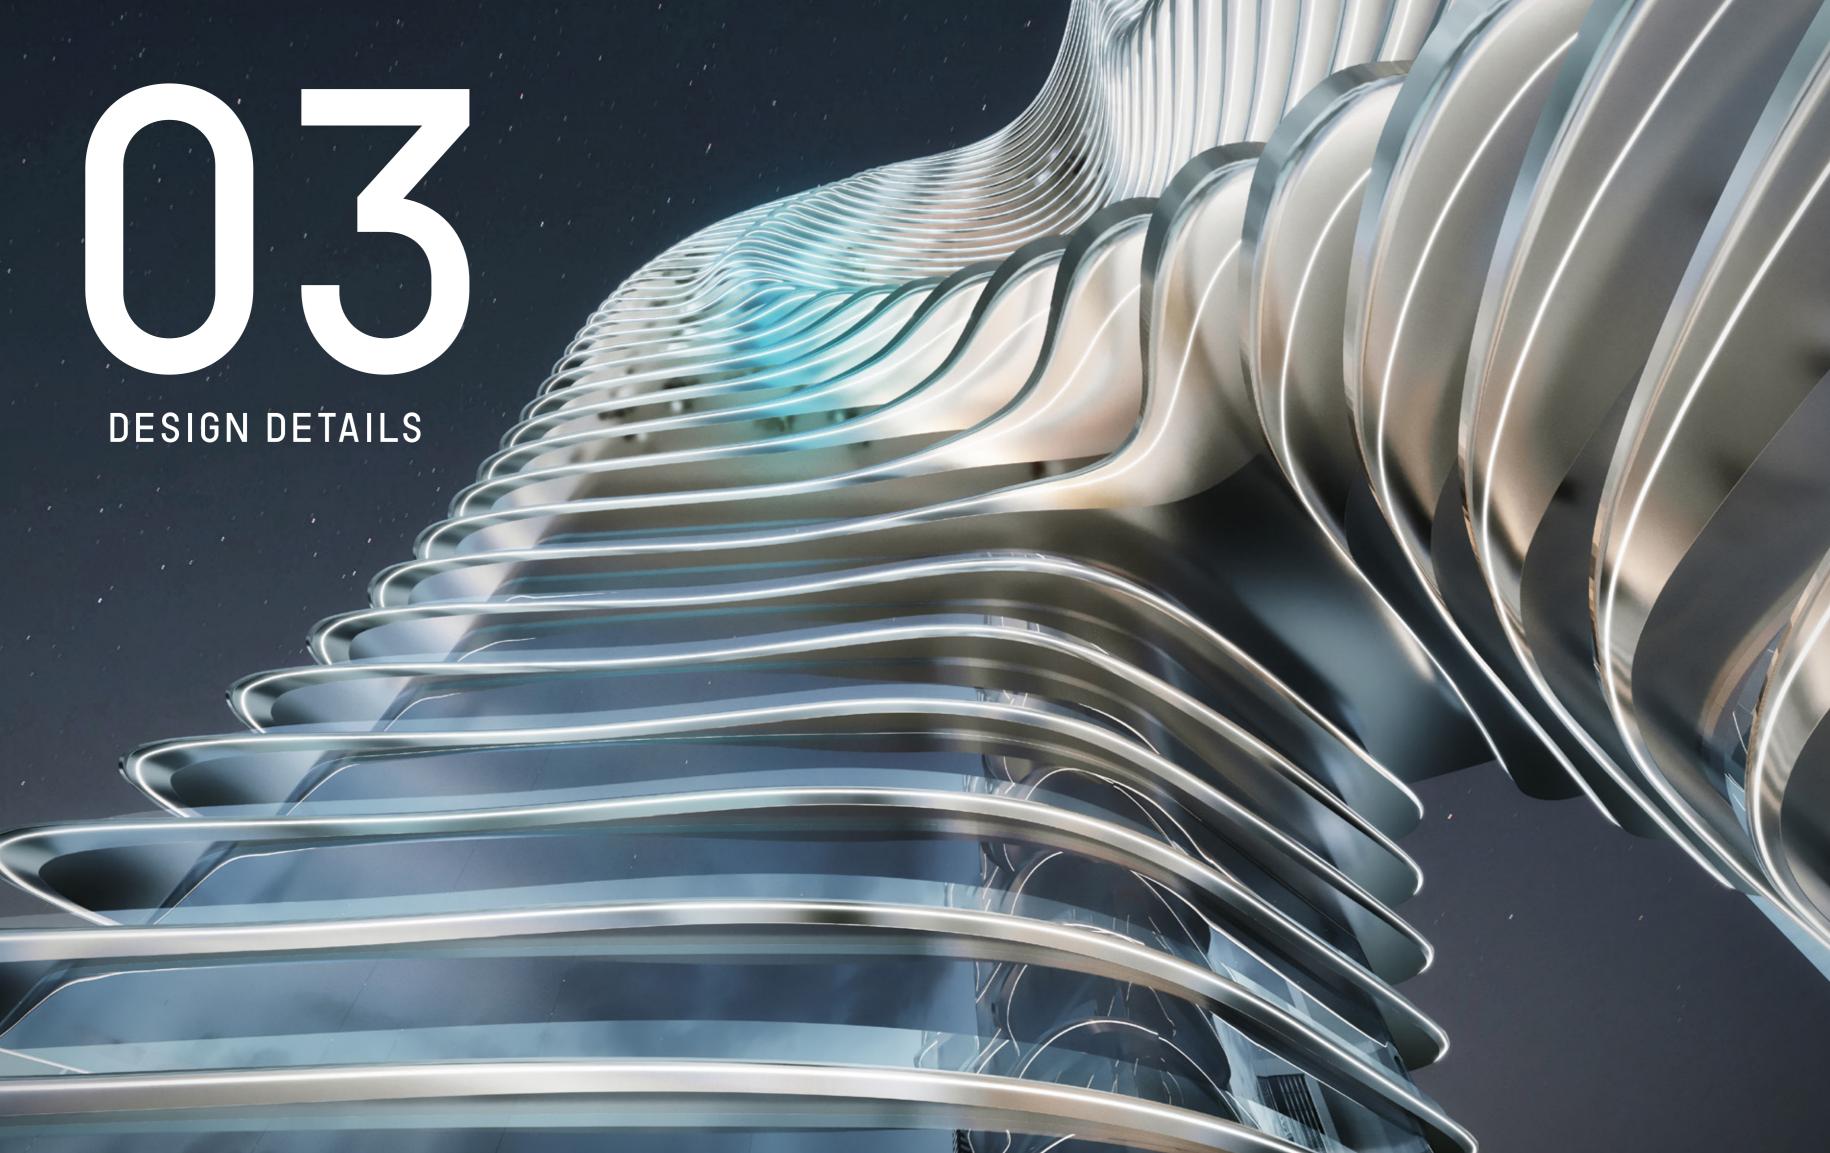

#### TABLE OF CONTENTS

O1
THE CONCEPT

**Q**ABOUT THE PROJECT

03
DESIGN DETAILS

THE CONCEPT

## ARCHITECTURAL FORM

The hyper form is characterized by subtle contours and fluid lines. From every angle, the facade offers a new perspective, creating a visual mystique — an exquisite sculptural work forming a spirited sense of flow and movement.