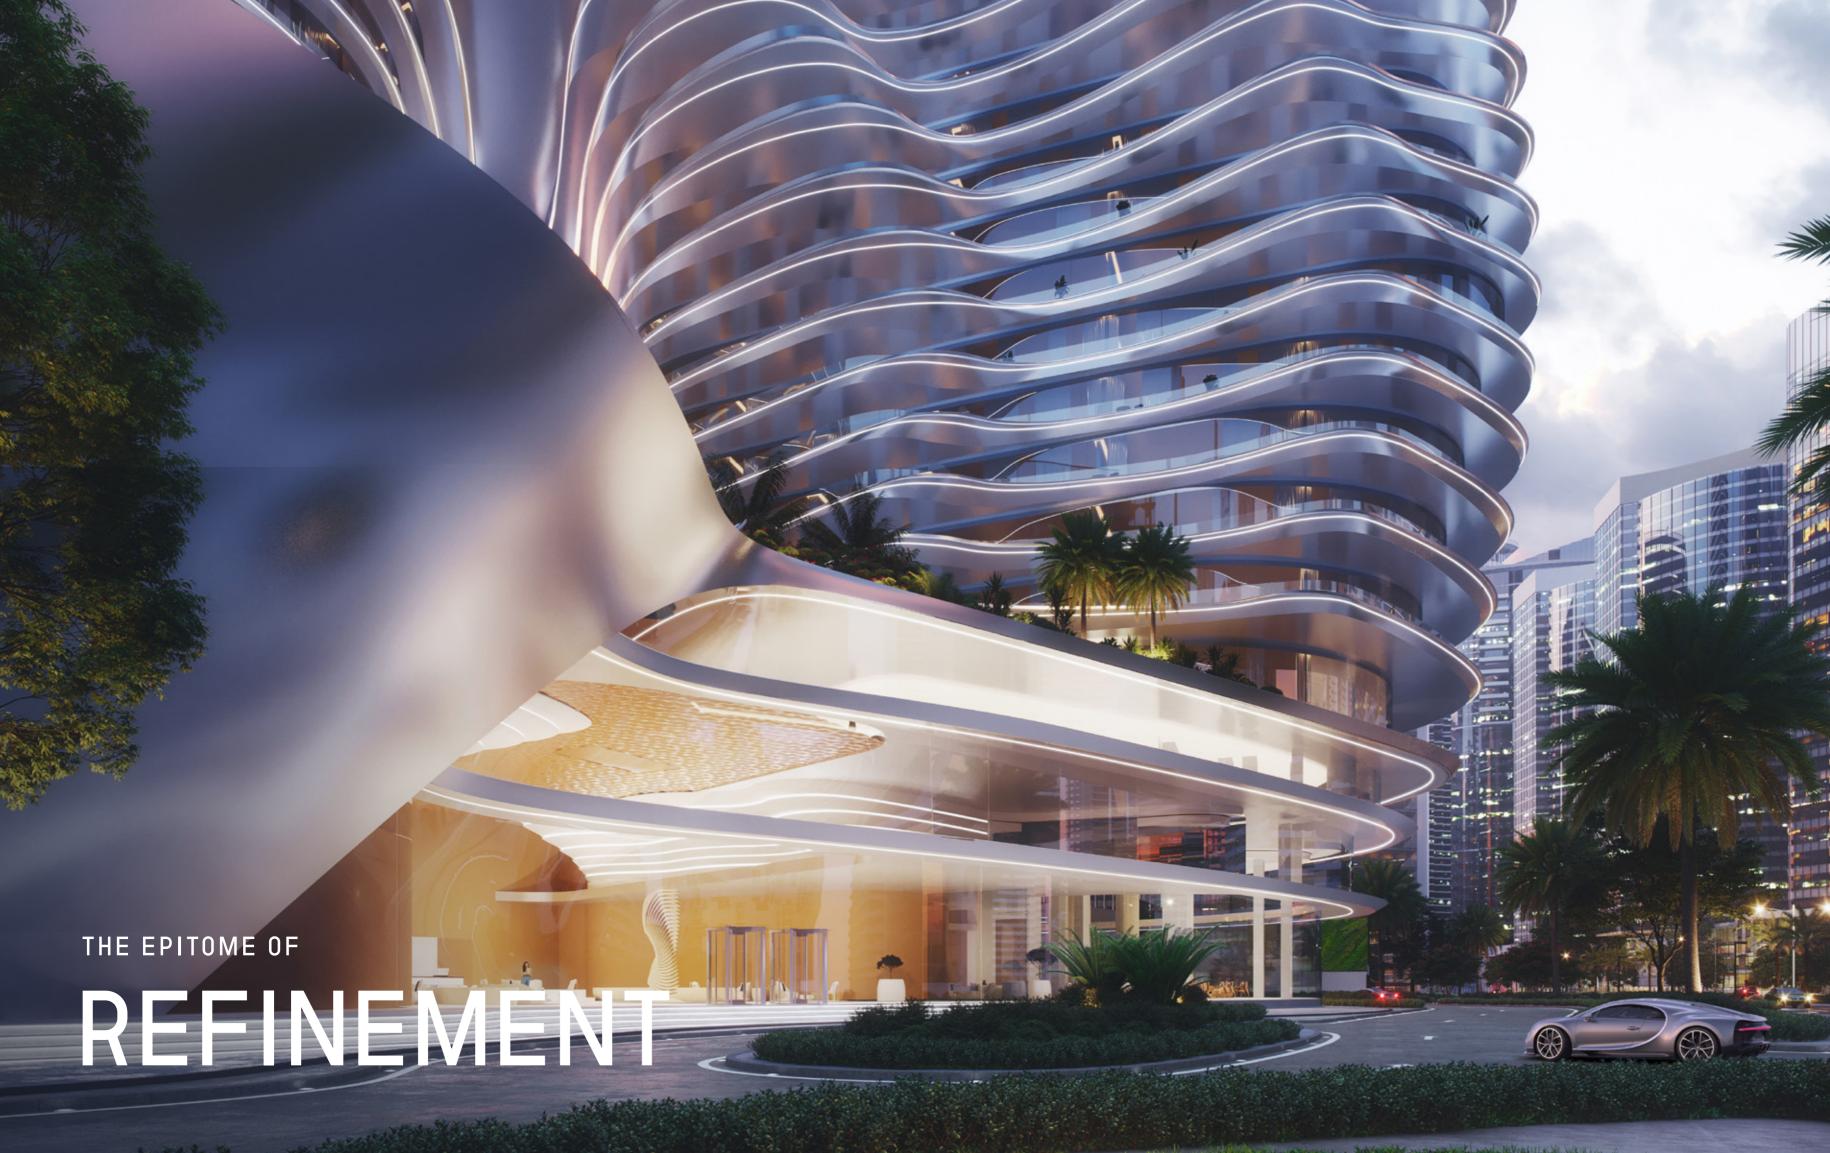

## ARCHITECTURAL FORM

The hyper form is characterized by subtle contours and fluid lines. From every angle, the facade offers a new perspective, creating a visual mystique — an exquisite sculptural work forming a spirited sense of flow and movement.

#### BUGATTI DNA

Drawing inspiration from Bugatti's iconic super cars, the hyper form is designed to embody the essence of the brand's ingenious and visionary spirit, evoking the sense of exuberance and refinement found at Bugatti. The hyper form features high-end finishes, exquisite craftsmanship, and the latest state-of-the art smart home system derived from the Bugatti DNA — always challenging the impossible.