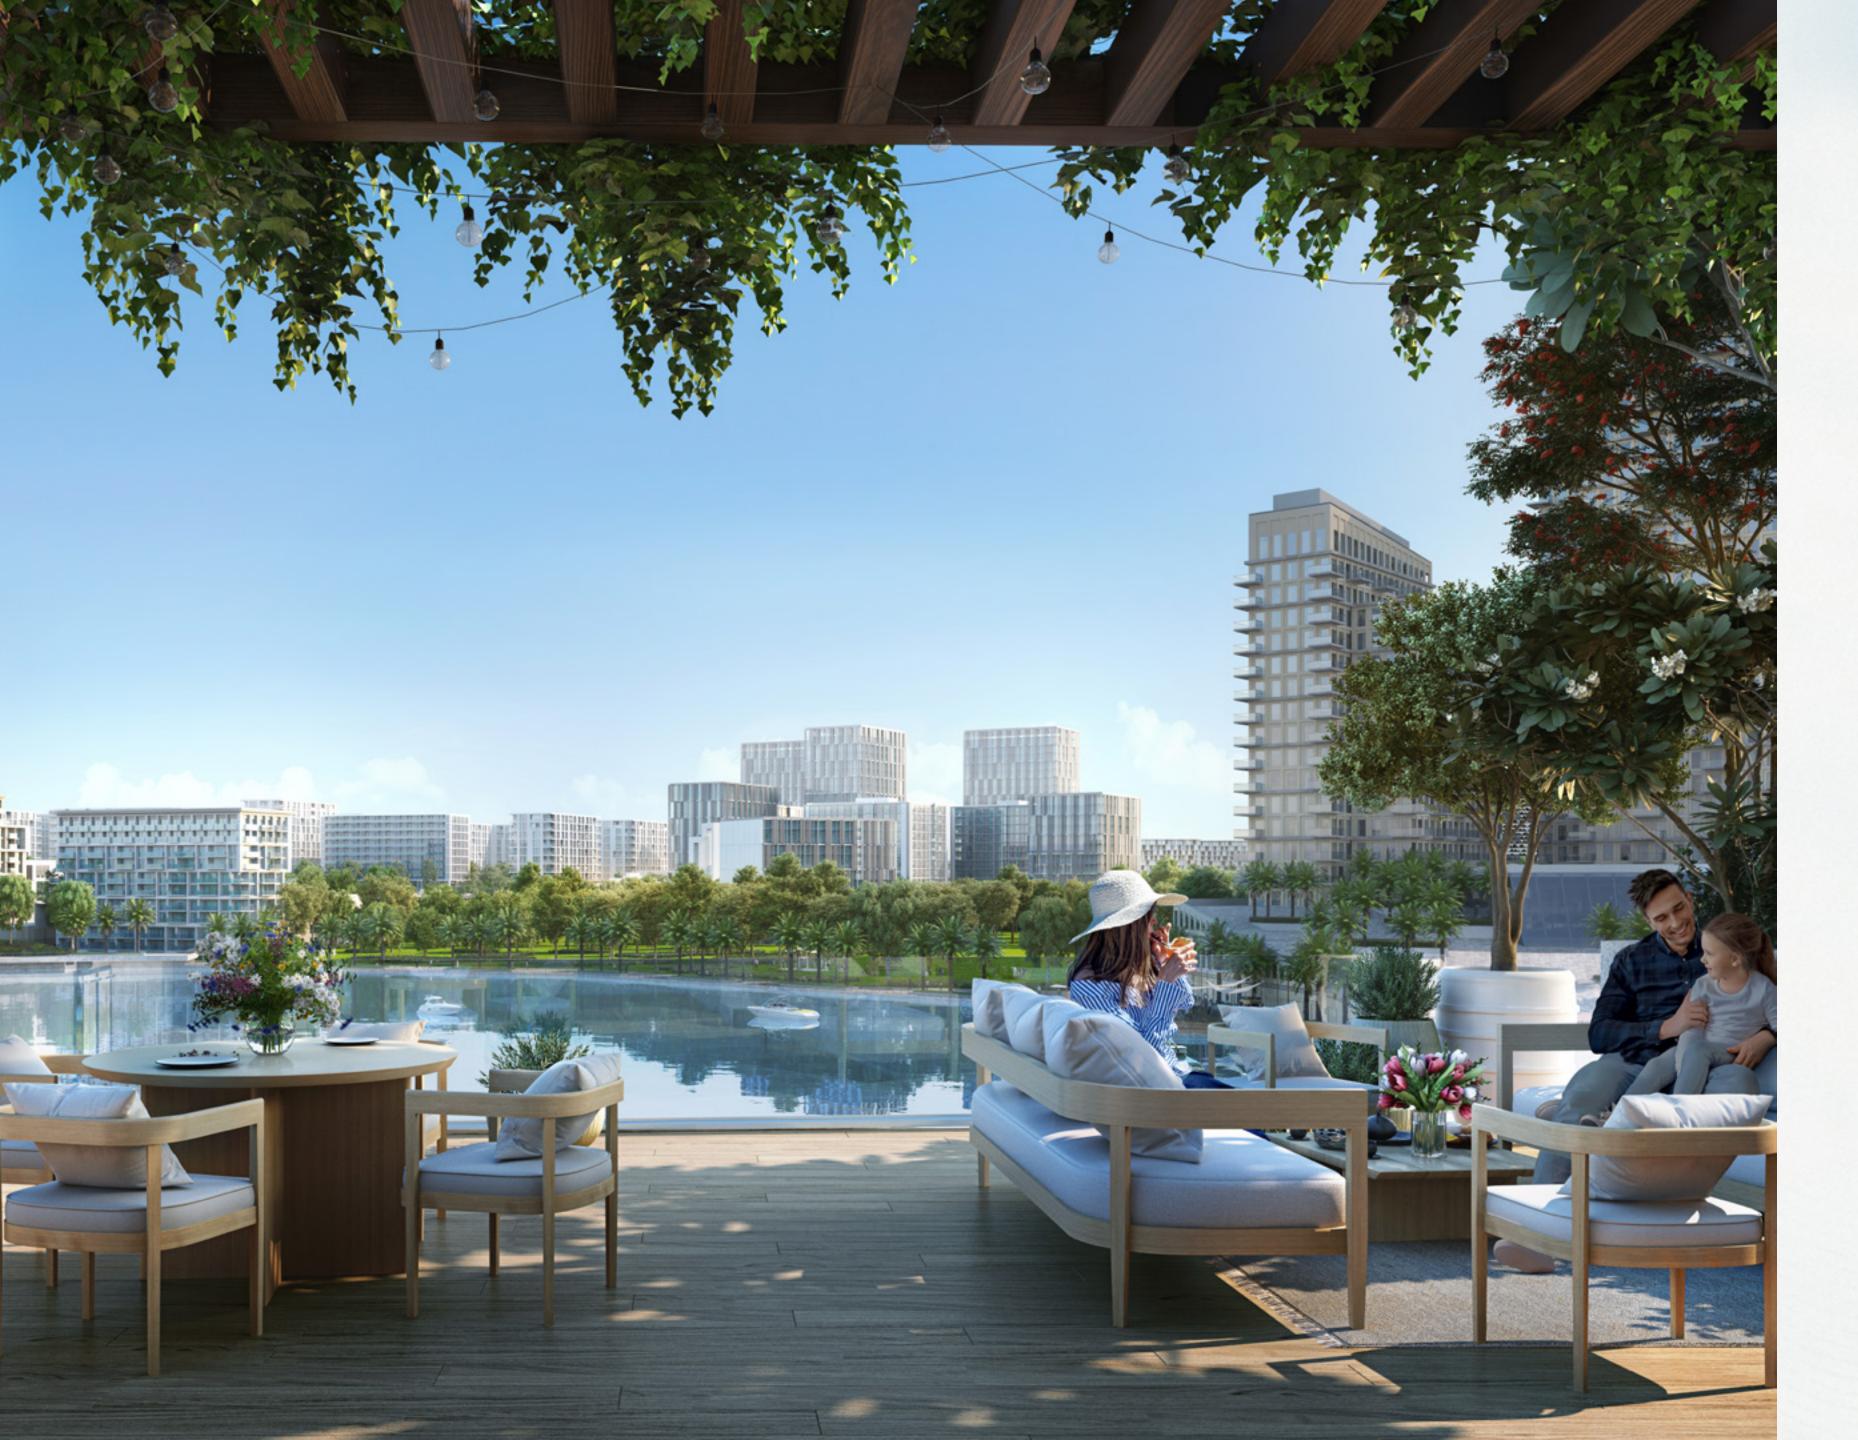

# A Sense of Prestige & Exclusivity

Specially designed to recreate the exclusivity and privacy of a private retreat, the landscaped amenities podium at Creek Waters hosts an array of amenities, experiences and different leisure, recreation and play areas. Here, the sense of prestige is unmistakable, and leisure is the order of the day.

## State-of-the-art Park at Your Doorstep

Located directly at their doorstep, residents of Creek Waters can enjoy an active lifestyle at Creekside Park, a pedestrian-friendly linear park boasting a variety of amenities, including playgrounds, fitness centres, sculpture parks, multi-use sports courts, open lawns, and even an amphitheatre. The park has been tastefully manicured, with plenty of trees and plants, as well as shaded paths and a vibrant design that runs in parallel to the promenade's winding route.