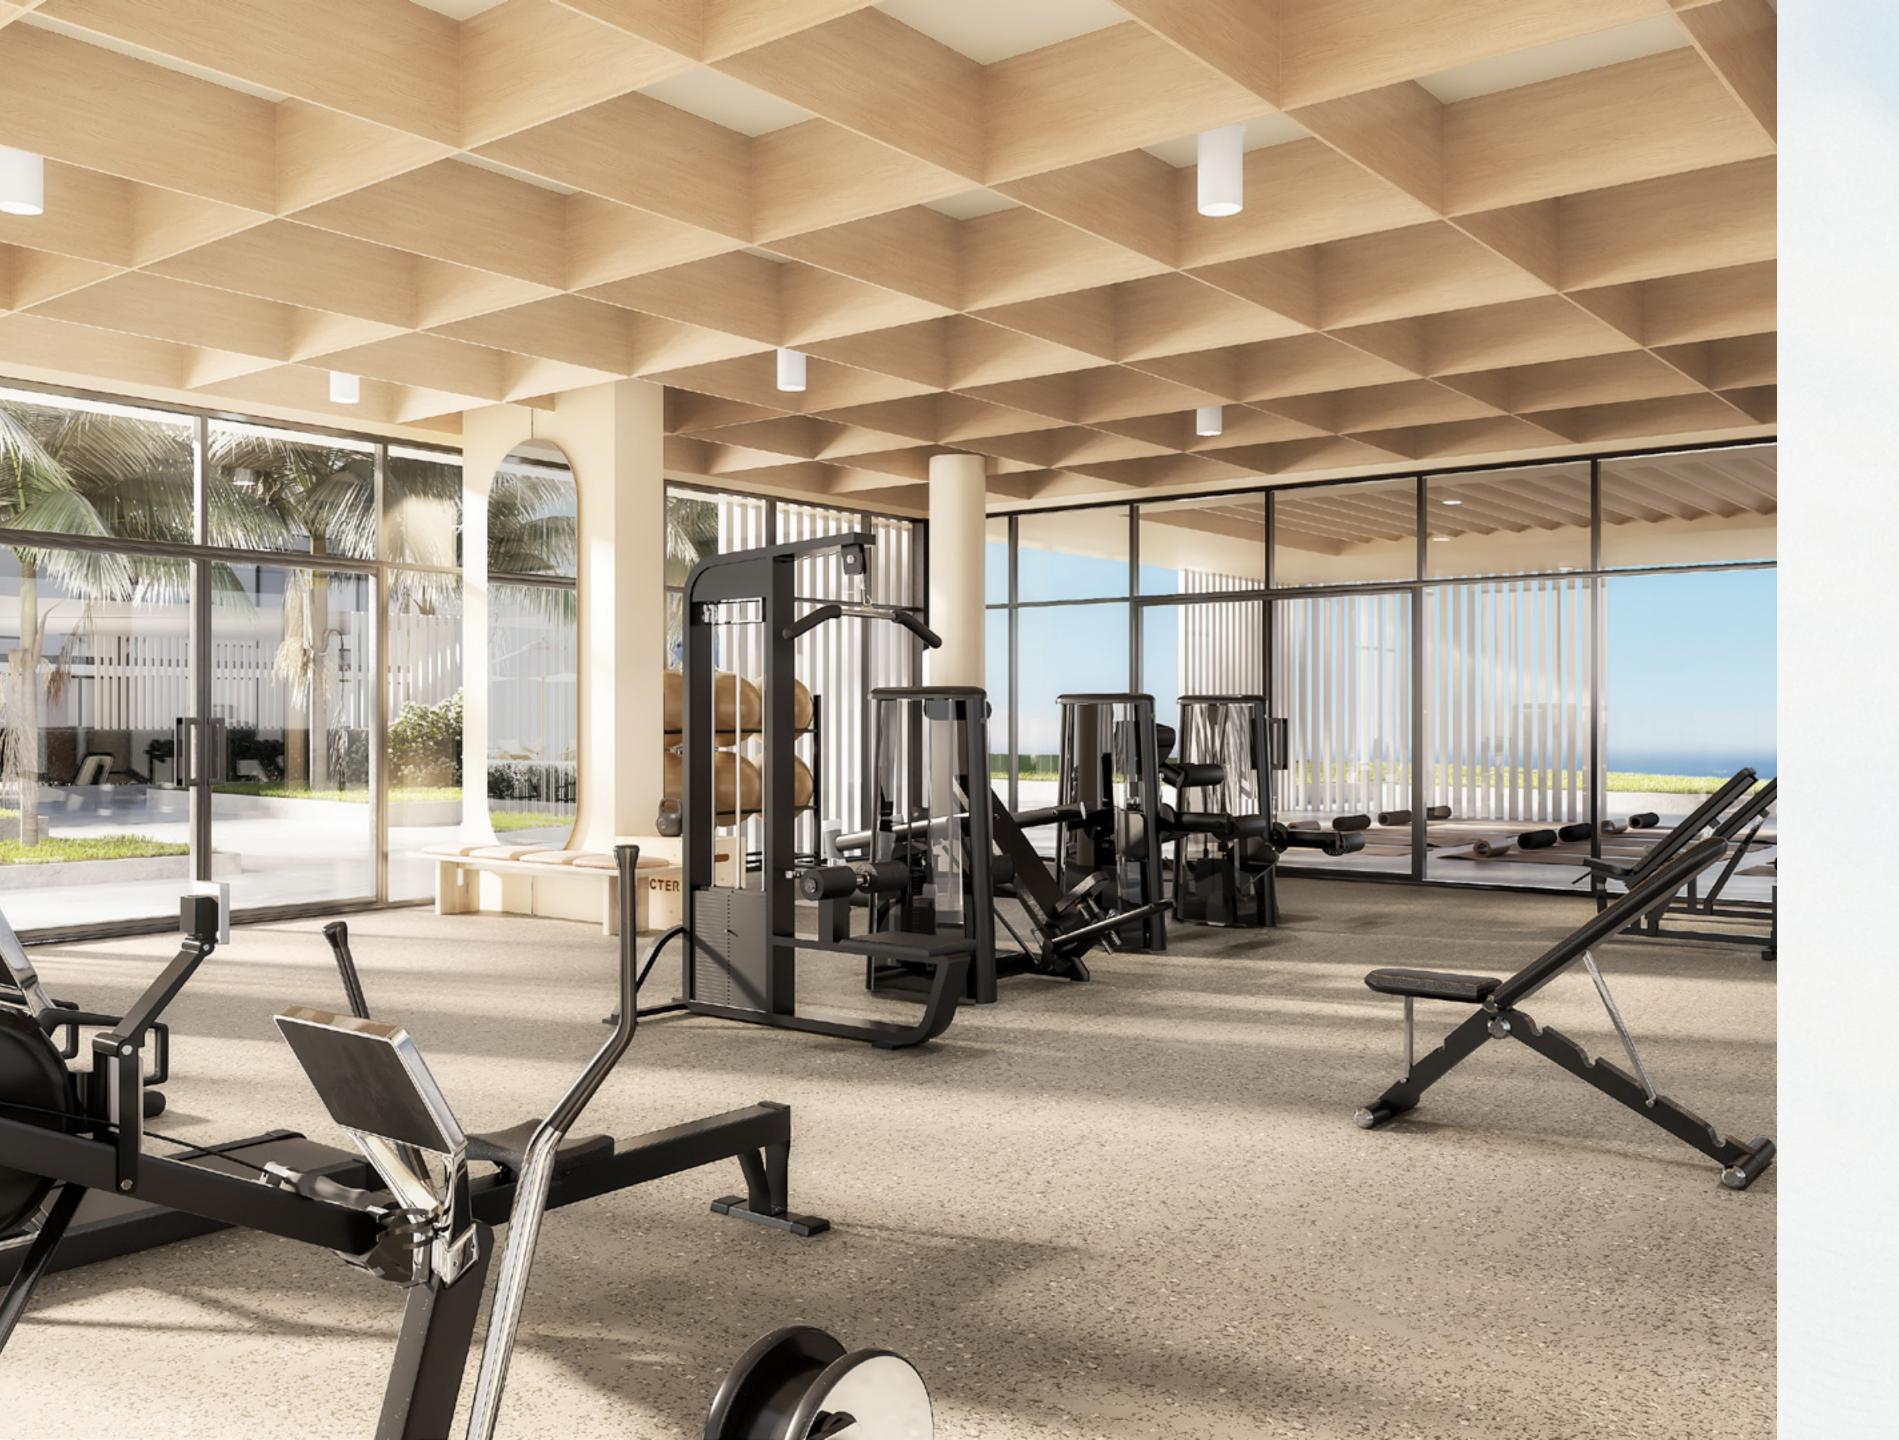

### Fully-Equipped Gym

The fully-equipped gym, located in a separate pavilion, opening up to an outdoor yoga deck, is a great addition to the overall fitness and recreation experience.