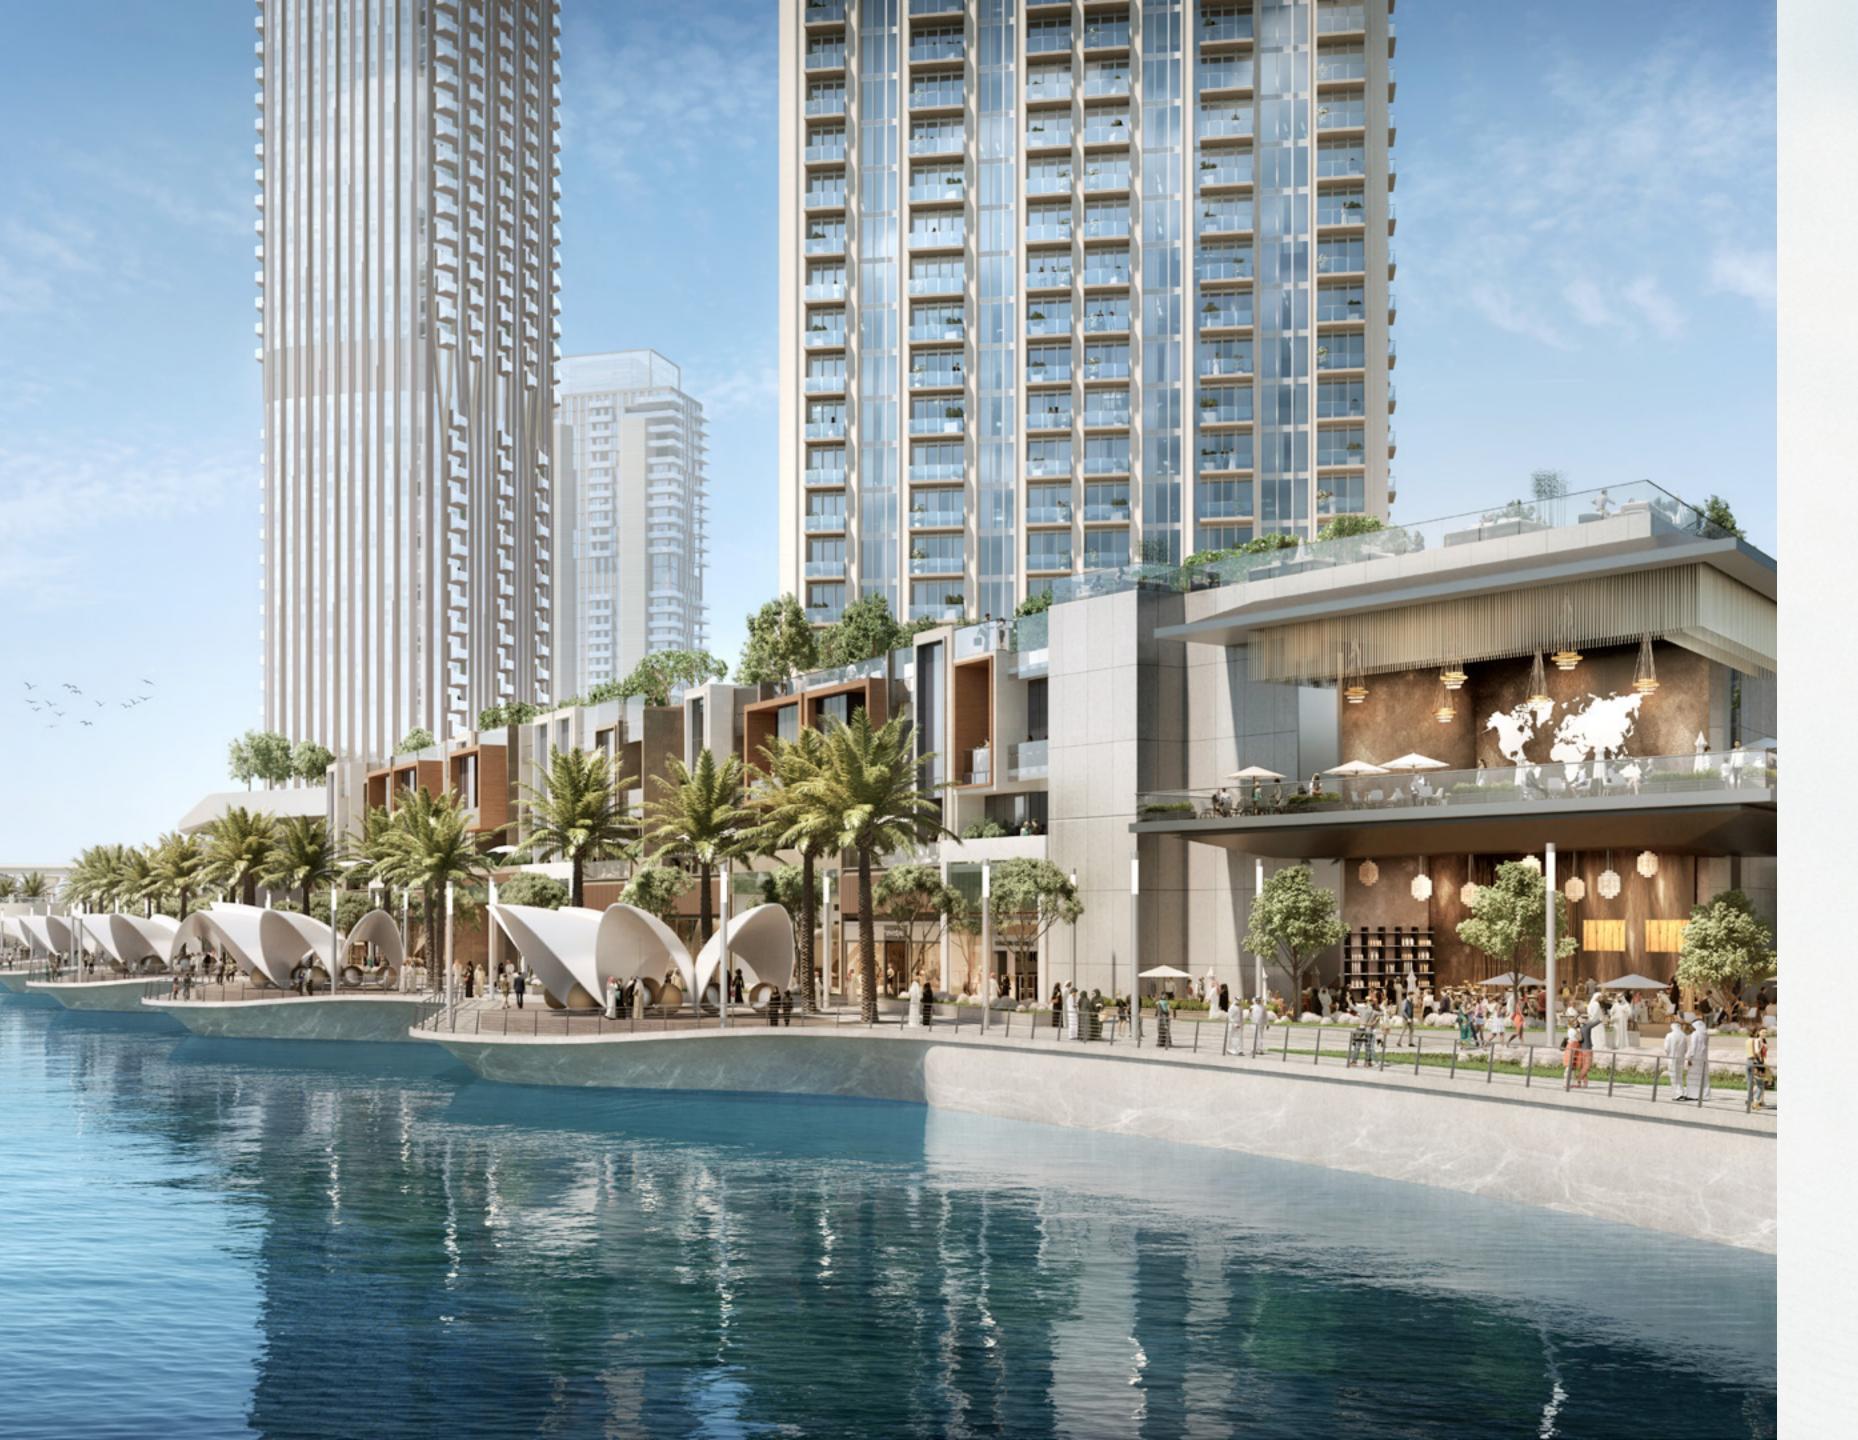

#### Harbour Promenade

Explore a bustling promenade, and an impressive skyline as you sit back and relax on the Harbour Promenade's observation deck. Set sail across Dubai Creek's glistening waters and take in the city's cityscape from a unique vantage point. Enjoy a wonderful meal while taking in the breathtaking views between shopping and boating.

### The Viewing Point

Take in some of the city's most spectacular sights at The Viewing Point at Dubai Creek Harbour. The 11.65m tall and 70-metre long structure spans out over Dubai Creek, with a 26m cantilever projecting out over the water. The walkway offers unobstructed views of the Dubai Creek and surrounding areas, and unique vistas of Downtown Dubai's incredible skyline and back inland towards the stylish Address Grand twin towers.