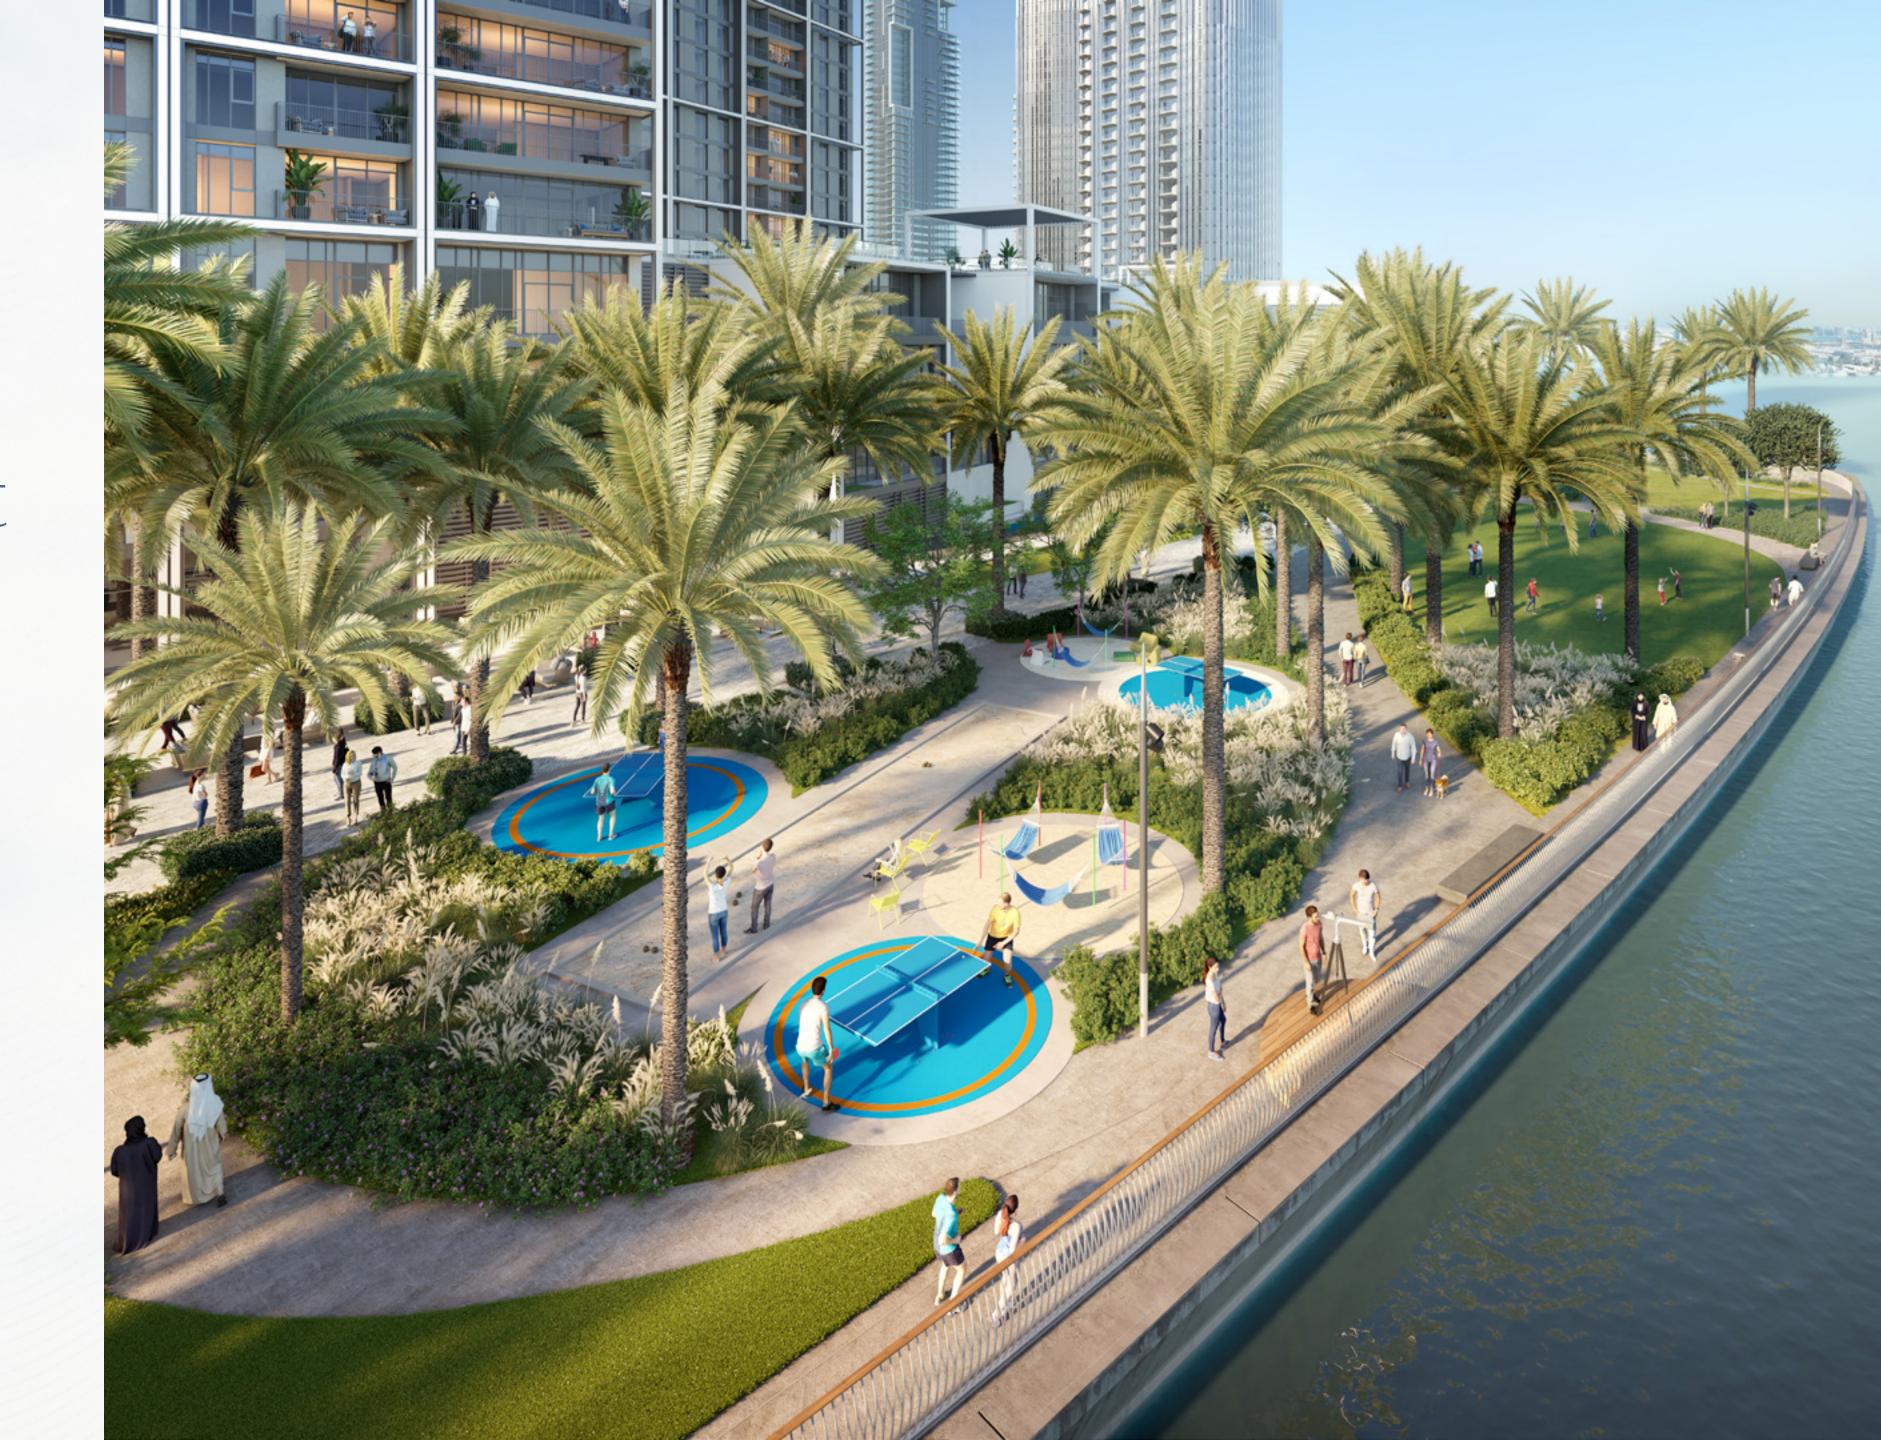

## State-of-the-art Park at Your Doorstep

Located directly at their doorstep, residents of Creek Waters can enjoy an active lifestyle at Creekside Park, a pedestrian-friendly linear park boasting a variety of amenities, including playgrounds, fitness centres, sculpture parks, multi-use sports courts, open lawns, and even an amphitheatre. The park has been tastefully manicured, with plenty of trees and plants, as well as shaded paths and a vibrant design that runs in parallel to the promenade's winding route.

#### Central Park

The heart of island living, Dubai Creek Harbour's Central Park offers residents a tranquil refuge to unwind, first-class amenities to enjoy, and wide-open spaces to discover. With a total area of six football fields, Dubai's Central Park is one of the largest parks in the emirate and offers a variety of activities for the whole family.

Kids' Play Area

Skating Areas

Lawn
Amphitheatre Lawn

Splash Pad Fitness Plaza

Dog Park