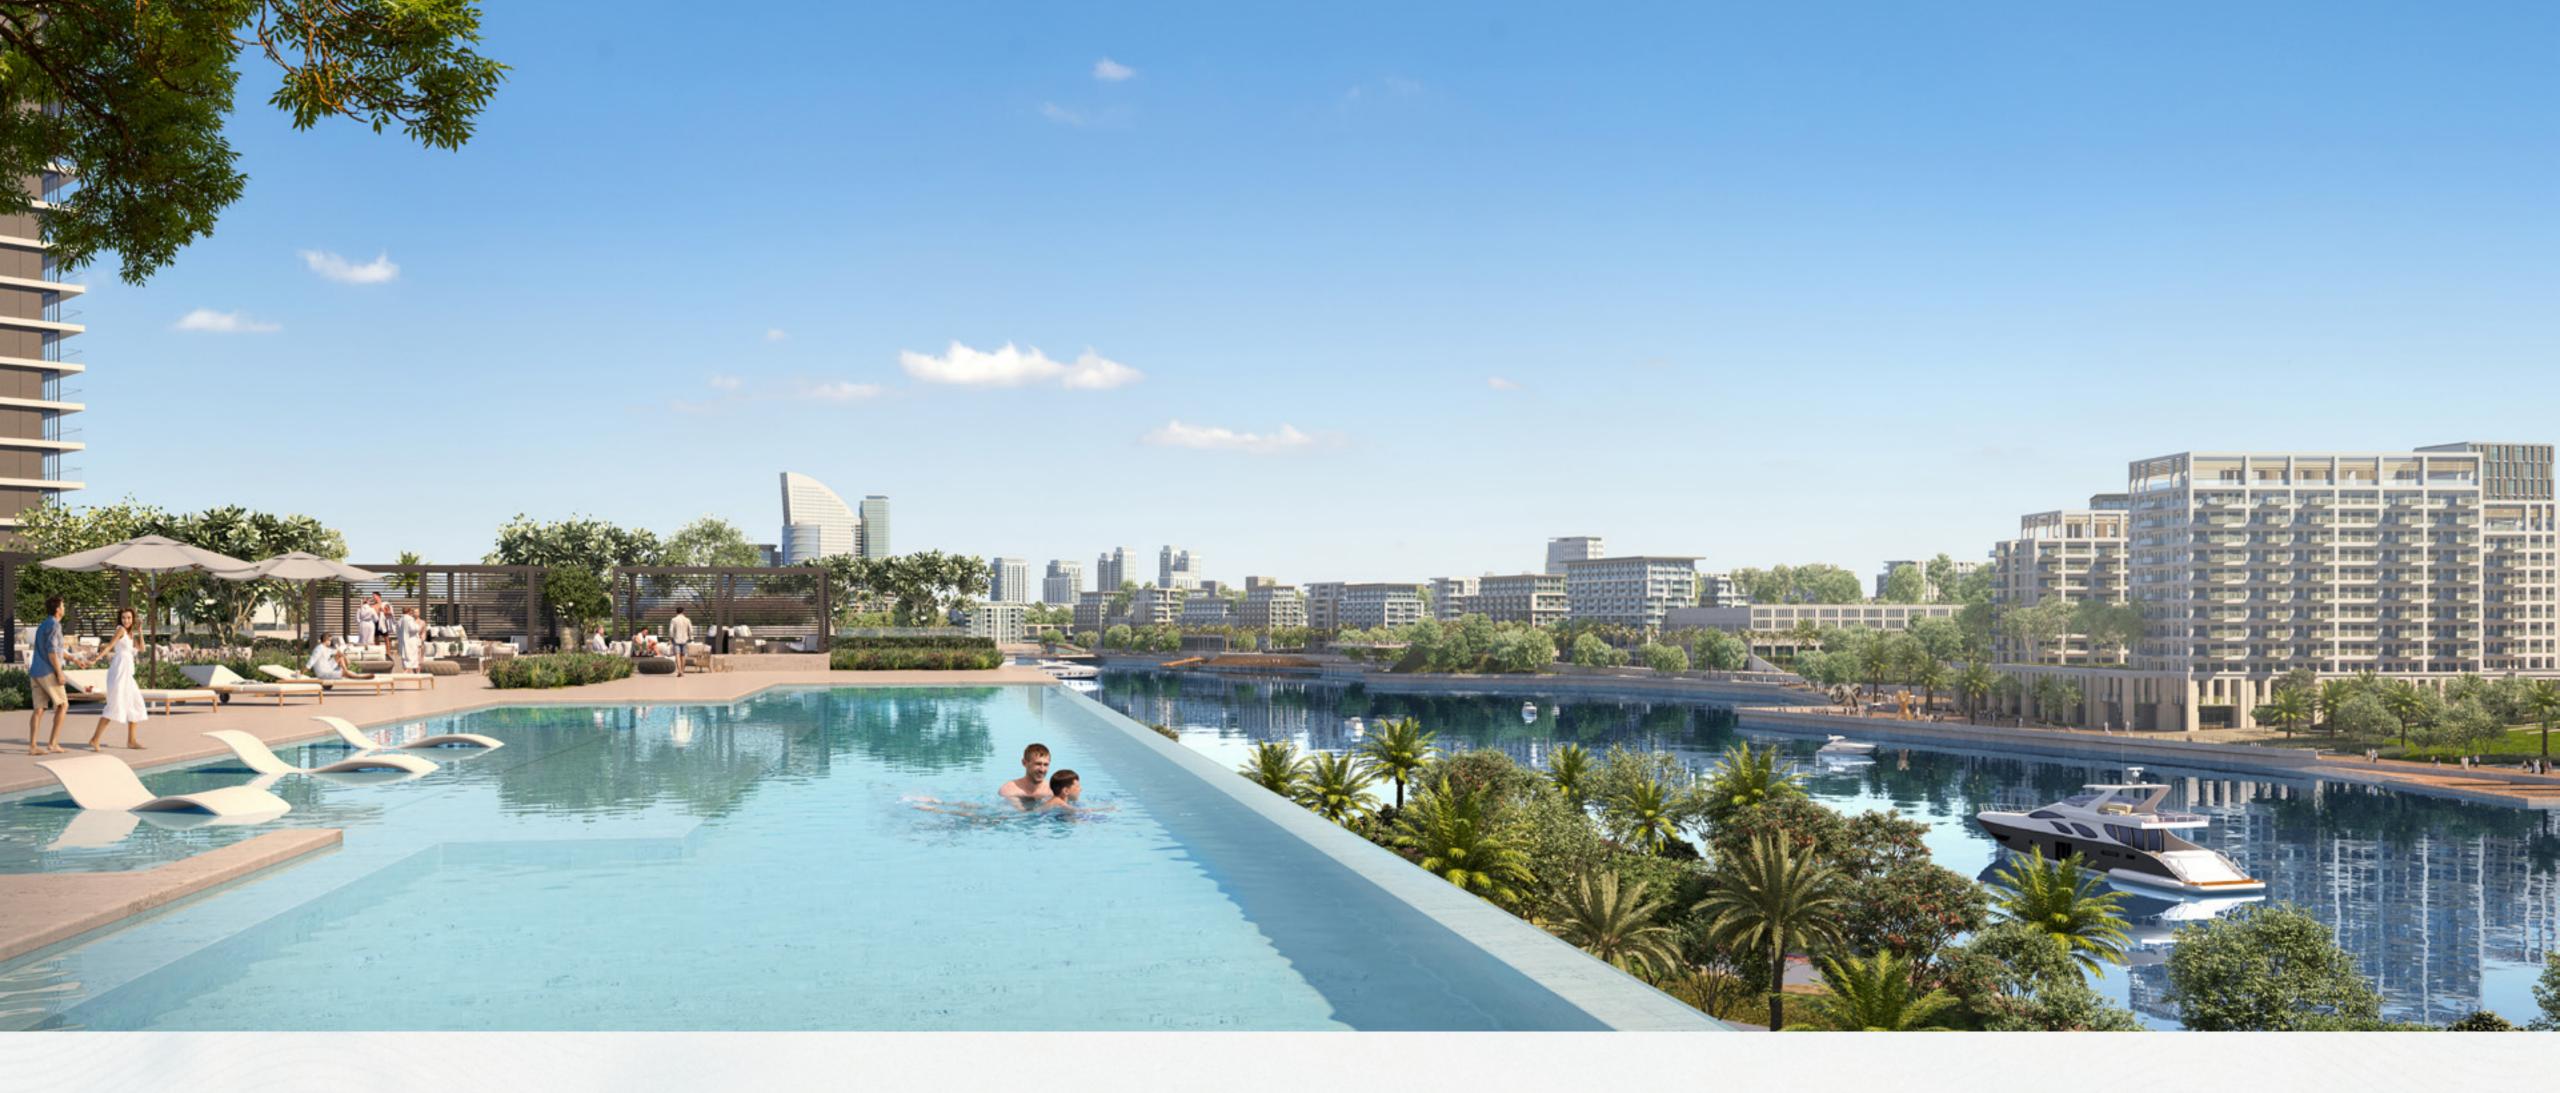

## State-of-the-art Park at Your Doorstep

Located directly at their doorstep, residents of Creek Waters can enjoy an active lifestyle at Creekside Park, a pedestrian-friendly linear park boasting a variety of amenities, including playgrounds, fitness centres, sculpture parks, multi-use sports courts, open lawns, and even an amphitheatre. The park has been tastefully manicured, with plenty of trees and plants, as well as shaded paths and a vibrant design that runs in parallel to the promenade's winding route.

Sparkling Inifinity Pool

Residents will also enjoy the sparkling infinity pool blending into the blue of the sky, viewing decks strategically situated to enjoy the best views Dubai Creek Harbour has to offer, a kids' pool with a shaded play area and innovative features.