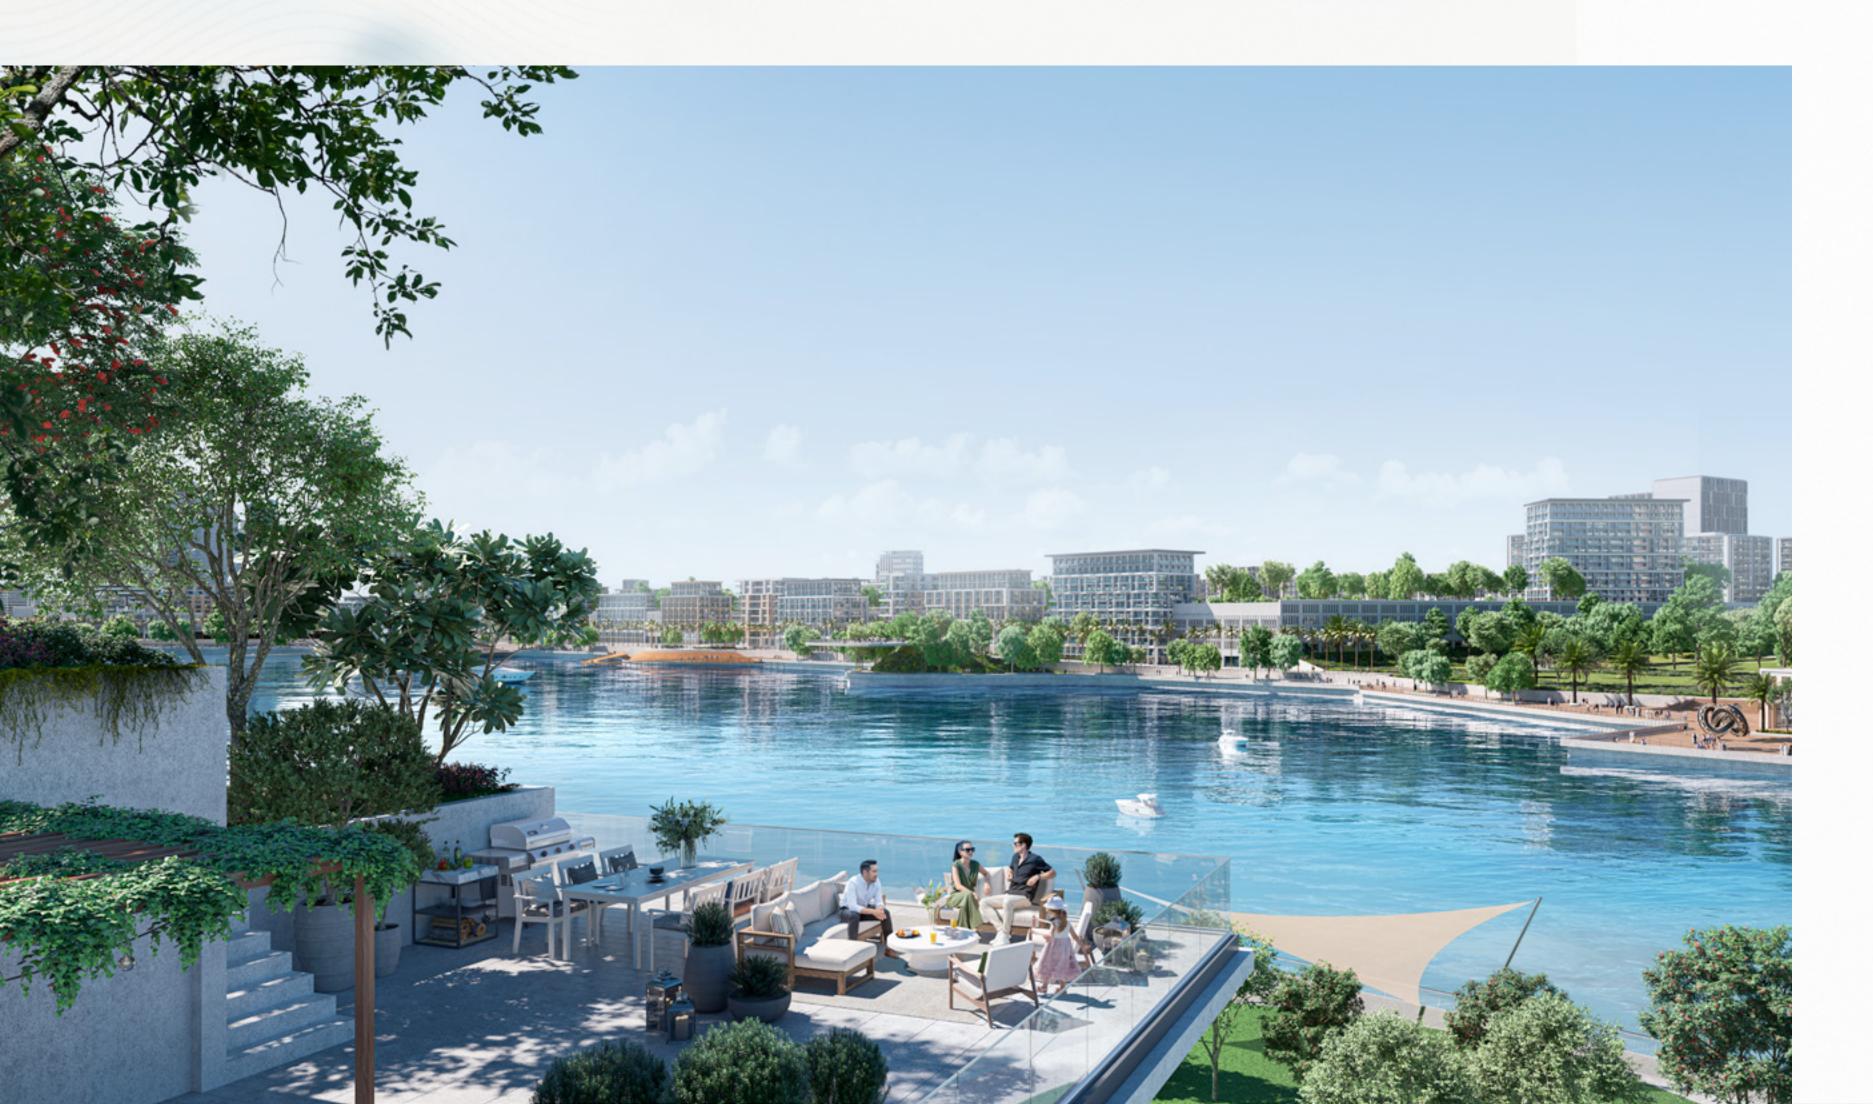

## State-of-the-art Park at Your Doorstep

Located directly at their doorstep, residents of Creek Waters can enjoy an active lifestyle at Creekside Park, a pedestrian-friendly linear park boasting a variety of amenities, including playgrounds, fitness centres, sculpture parks, multi-use sports courts, open lawns, and even an amphitheatre. The park has been tastefully manicured, with plenty of trees and plants, as well as shaded paths and a vibrant design that runs in parallel to the promenade's winding route.

Sparkling Inifinity Pool

Residents will also enjoy the sparkling infinity pool blending into the blue of the sky, viewing decks strategically situated to enjoy the best views Dubai Creek Harbour has to offer, a kids' pool with a shaded play area and innovative features.