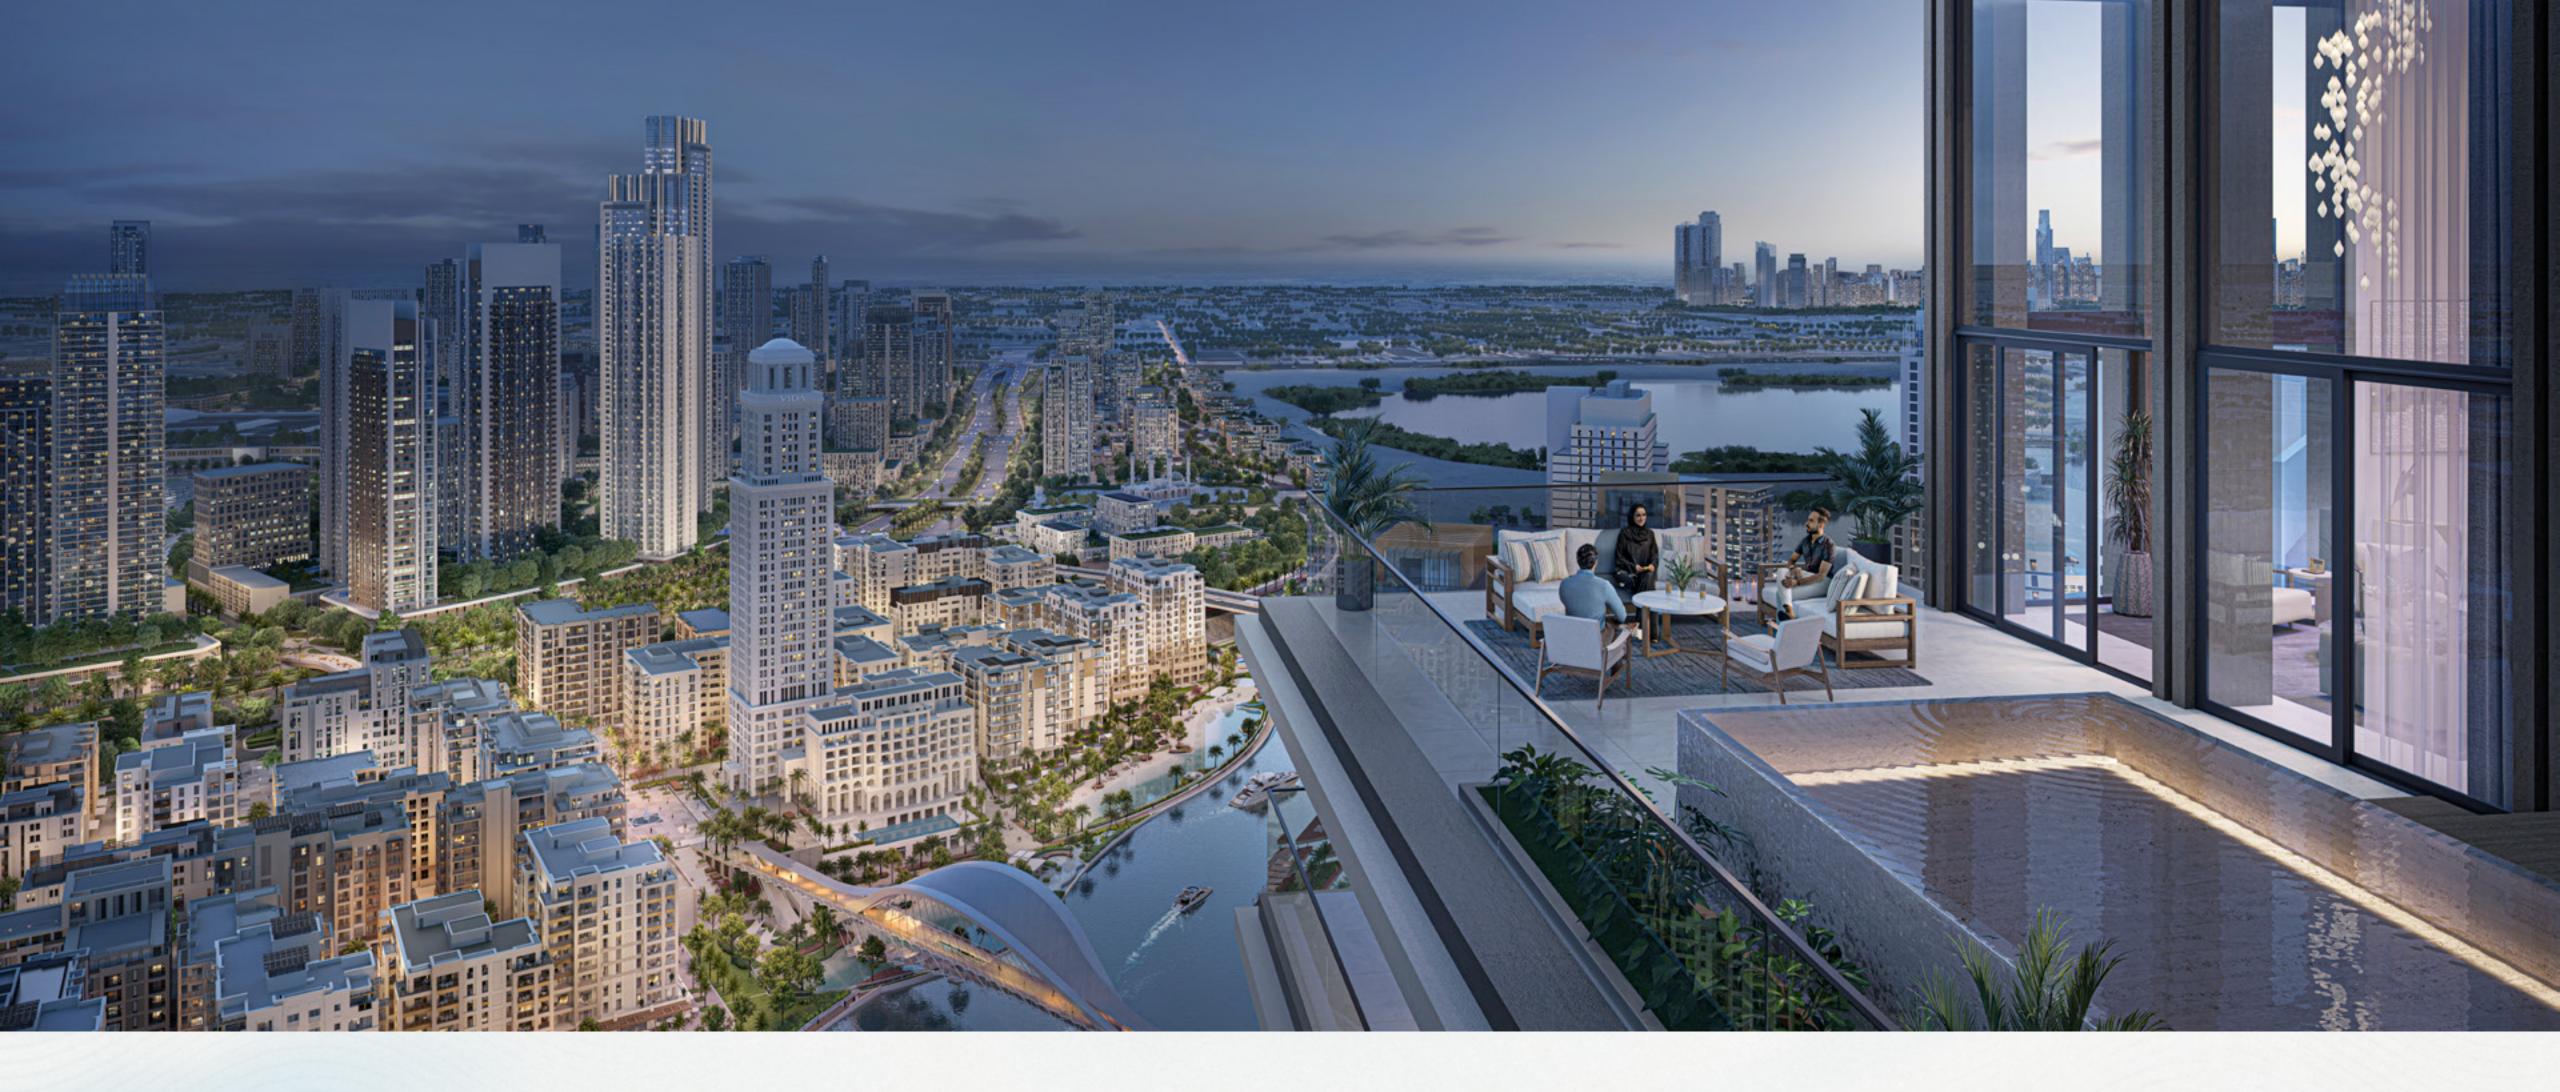

Sparkling Inifinity Pool

Residents will also enjoy the sparkling infinity pool blending into the blue of the sky, viewing decks strategically situated to enjoy the best views Dubai Creek Harbour has to offer, a kids' pool with a shaded play area and innovative features.

### The Viewing Point

Take in some of the city's most spectacular sights at The Viewing Point at Dubai Creek Harbour. The 11.65m tall and 70-metre long structure spans out over Dubai Creek, with a 26m cantilever projecting out over the water. The walkway offers unobstructed views of the Dubai Creek and surrounding areas, and unique vistas of Downtown Dubai's incredible skyline and back inland towards the stylish Address Grand twin towers.