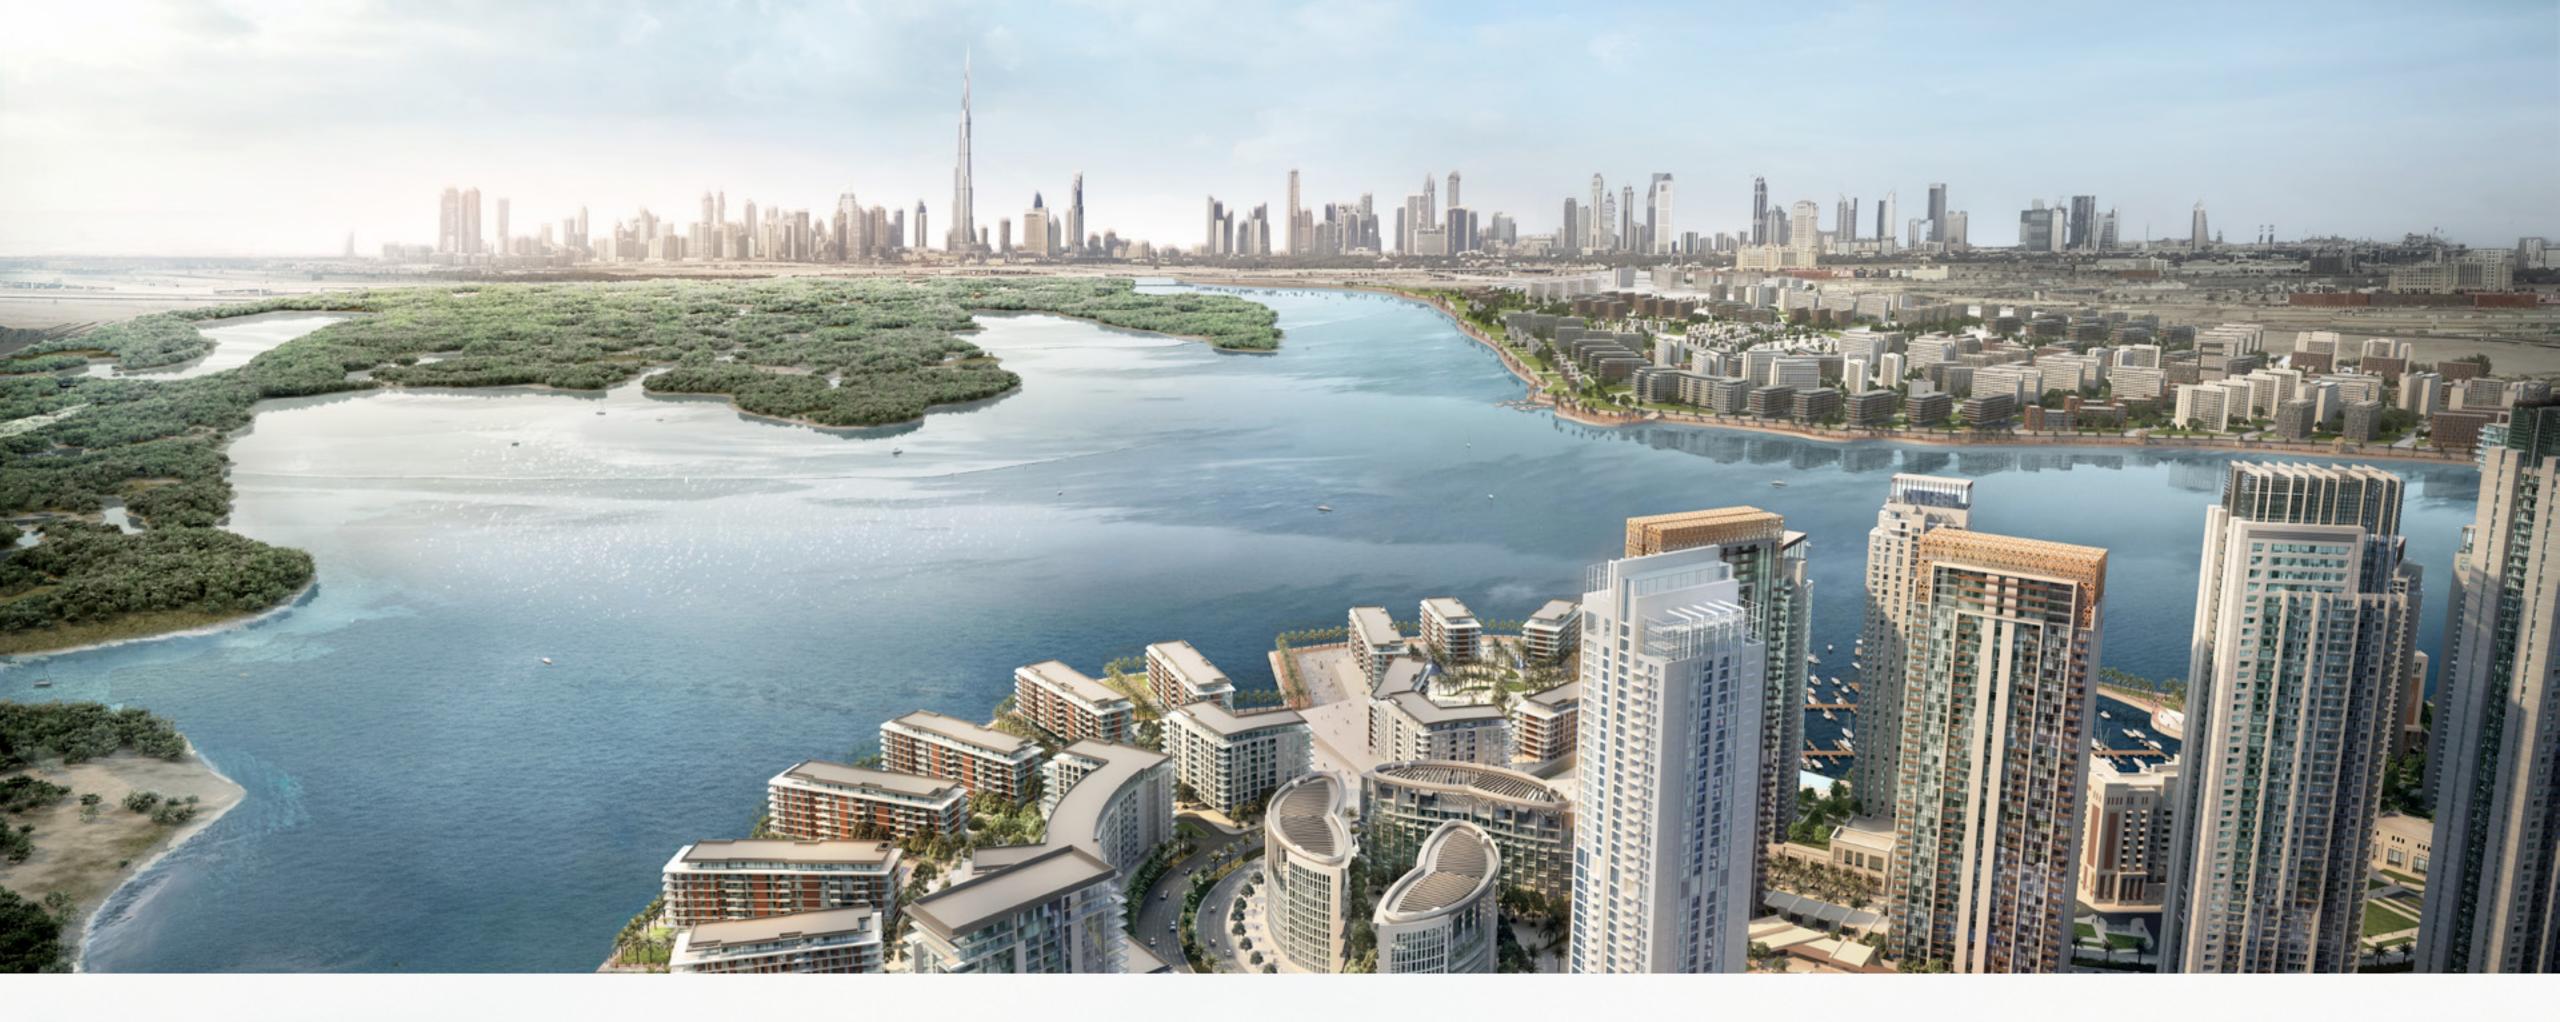

#### Dubai Creek Harbour

Dubai Creek Harbour is an ultramodern, stylish, and pedestrian-friendly neighbourhood that integrates with Dubai's sustainable urban character. Situated along the historic Dubai Creek, Dubai Creek Harbour consists of 7.4 million sqm of residential space and 500,000 sqm of parks & open spaces with a viable mix of retail, business, recreation, and community facilities, all within walking distance.

#### Creek Island

The Island District is a waterfront development that mixes upscale residences with enticing leisure and recreational amenities to create a world-class community. The district's green central park, stunning marina, yacht club, and five-star hotels will all be popular destinations for residents to enjoy the district's breathtaking views and memorable experiences.