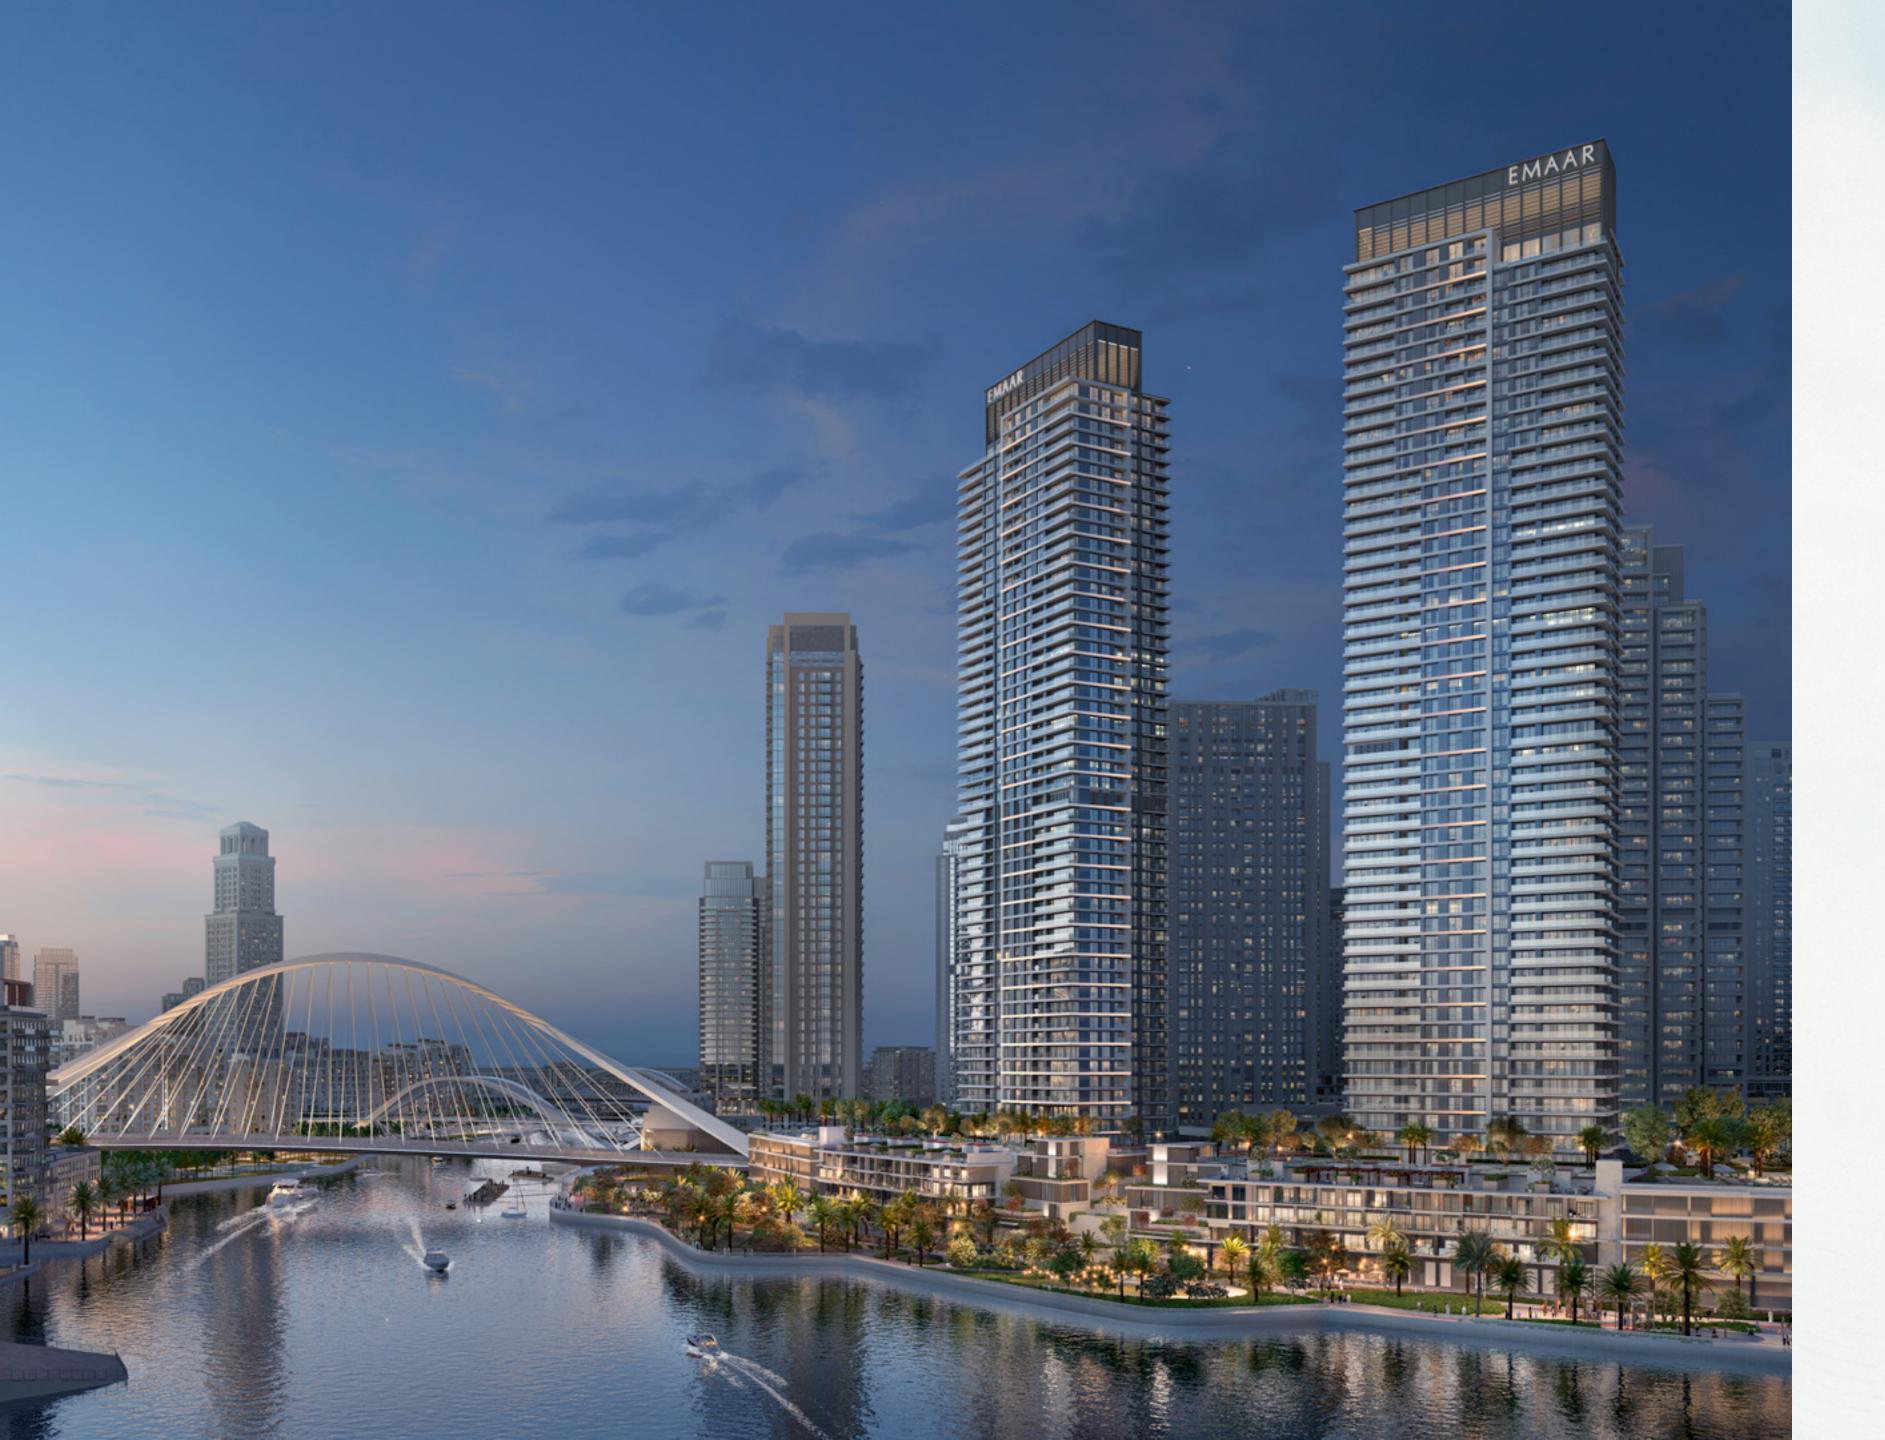

#### Dubai Creek Harbour

Dubai Creek Harbour is an ultramodern, stylish, and pedestrian-friendly neighbourhood that integrates with Dubai's sustainable urban character. Situated along the historic Dubai Creek, Dubai Creek Harbour consists of 7.4 million sqm of residential space and 500,000 sqm of parks & open spaces with a viable mix of retail, business, recreation, and community facilities, all within walking distance.

#### Creek Island

The Island District is a waterfront development that mixes upscale residences with enticing leisure and recreational amenities to create a world-class community. The district's green central park, stunning marina, yacht club, and five-star hotels will all be popular destinations for residents to enjoy the district's breathtaking views and memorable experiences.

## A New Standard for the Island Living Experience

Combining modern architecture with innovative landscaping, Creek Waters sets a new standard for the high-rise island living experience.

A natural haven in the heart of Dubai Creek's new urban face. Sophisticated in its design, Creek Waters exemplifies the concept of bringing together in one place the best features of upmarket residential, boasting at the same time some of the best views in the whole Dubai Creek area.