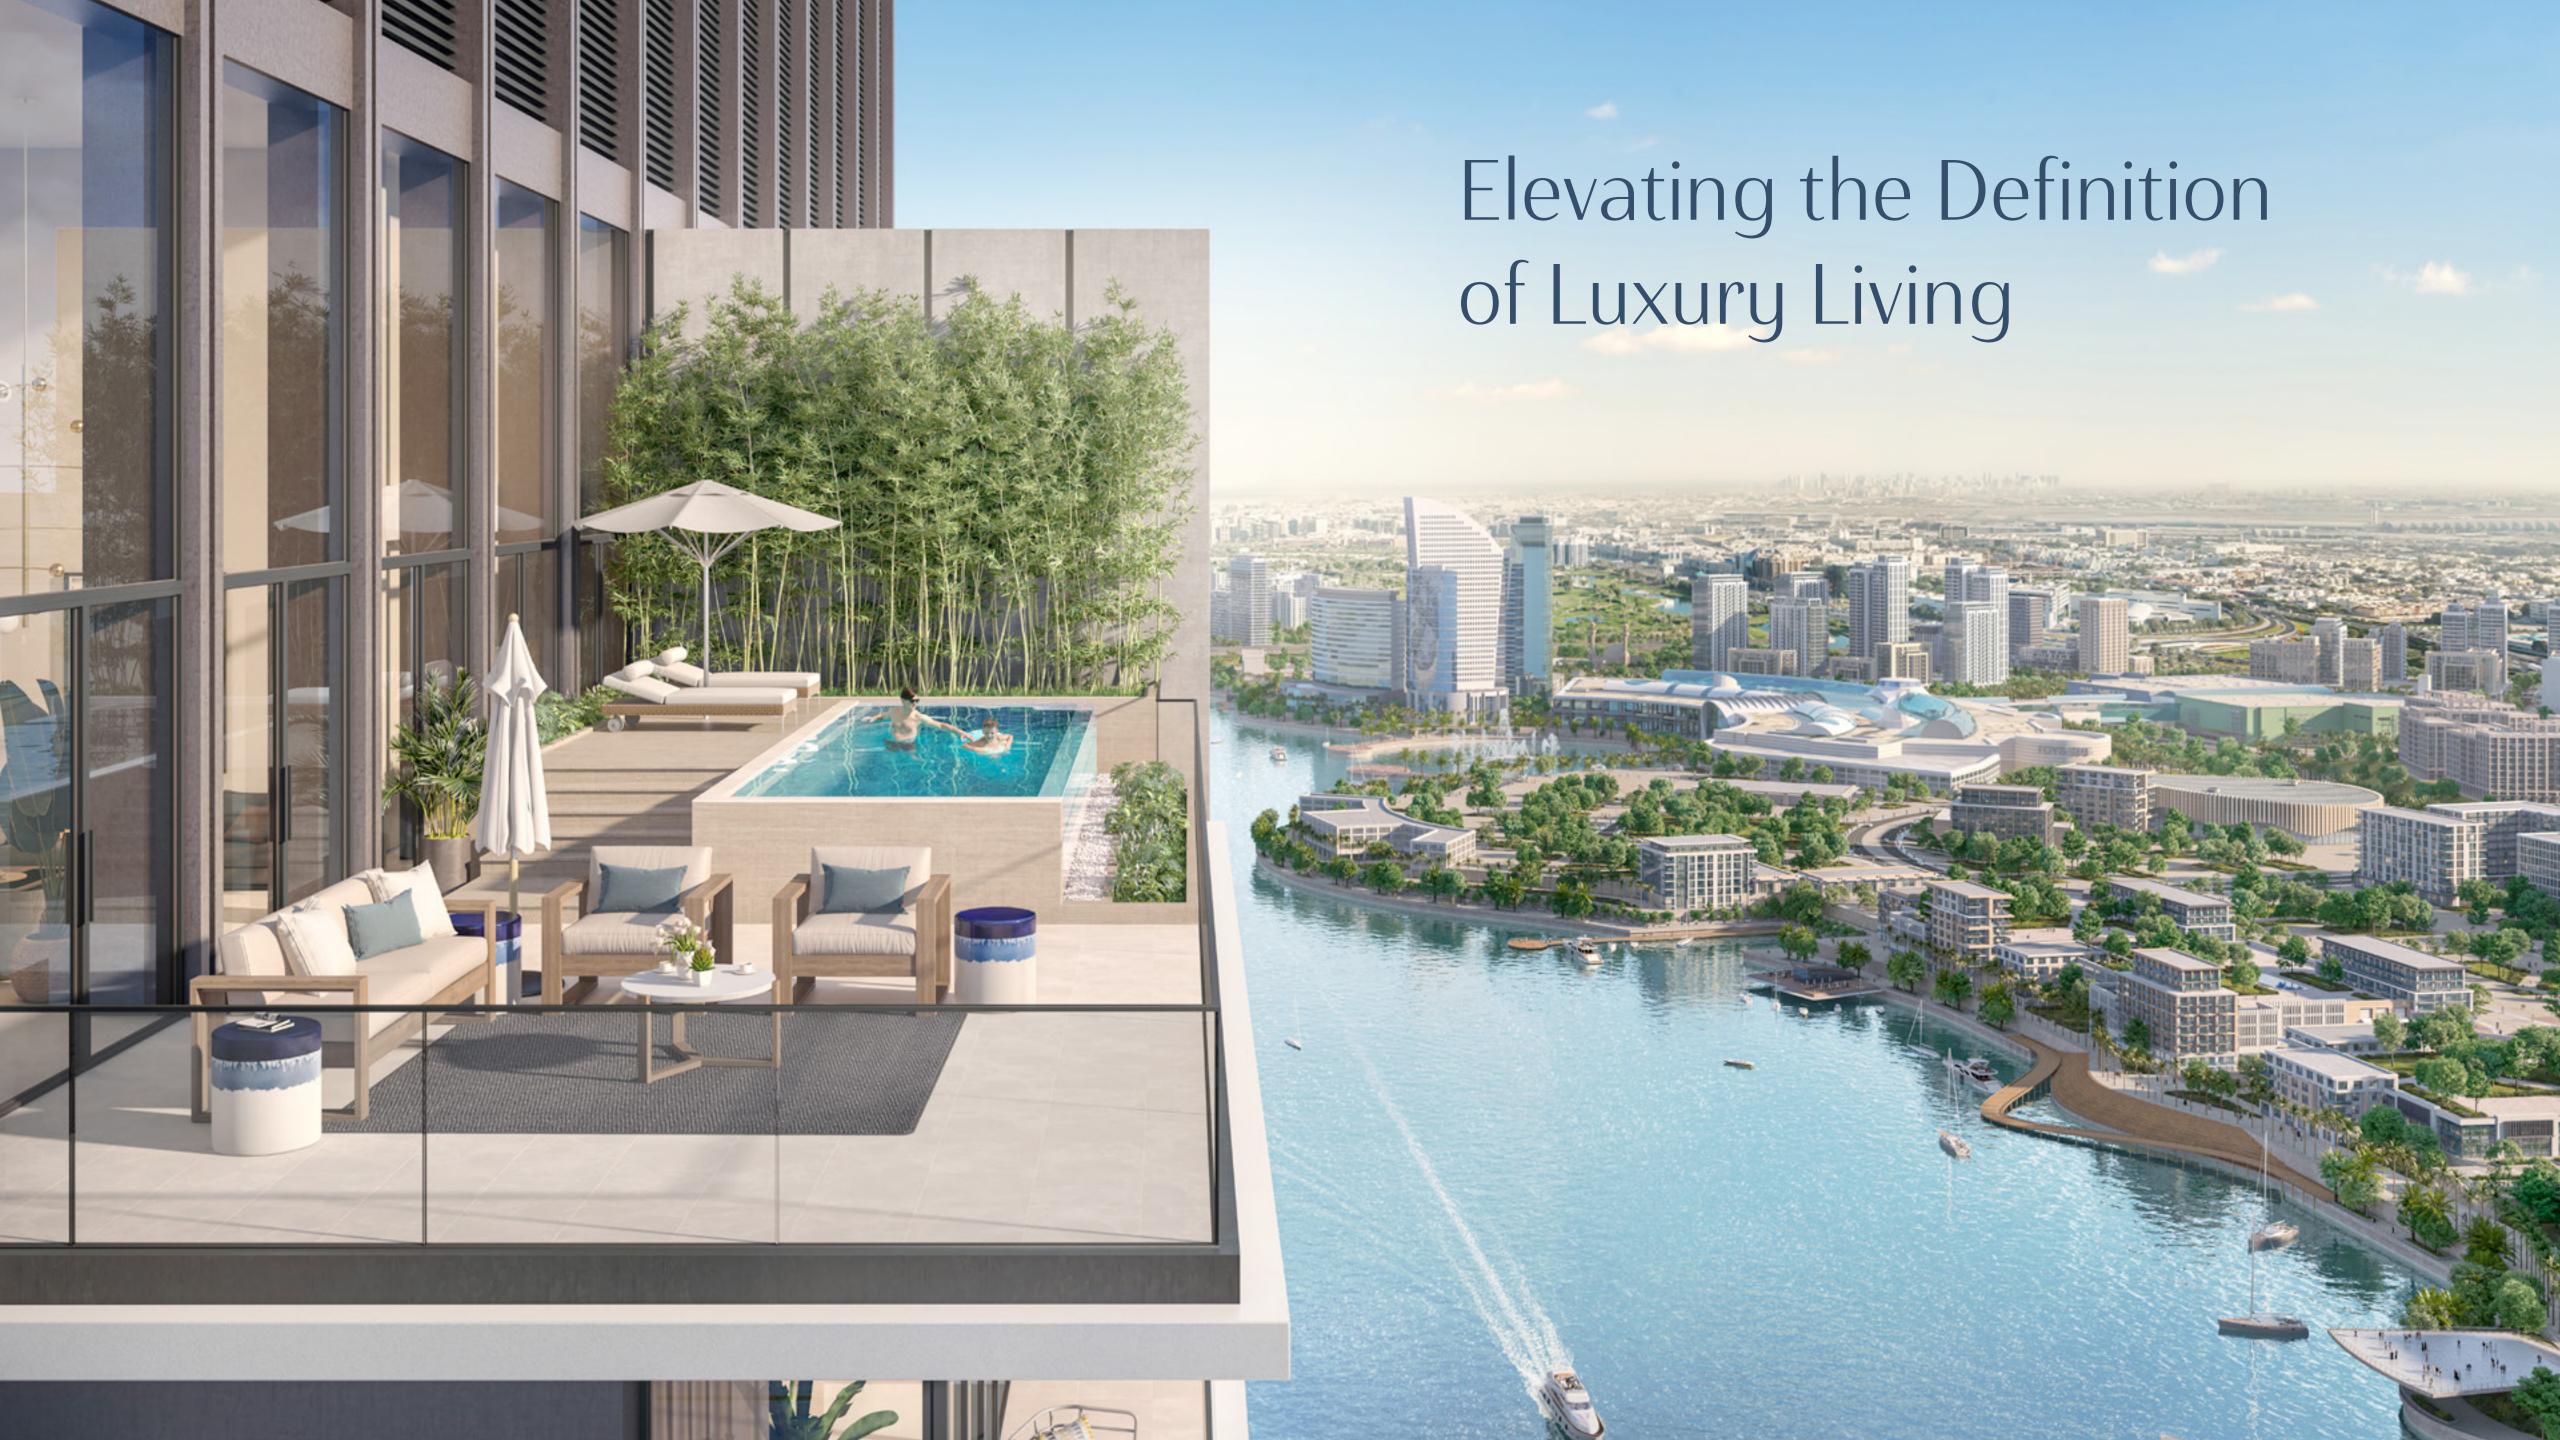

## A New Standard for the Island Living Experience

Combining modern architecture with innovative landscaping, Creek Waters sets a new standard for the high-rise island living experience.

A natural haven in the heart of Dubai Creek's new urban face. Sophisticated in its design, Creek Waters exemplifies the concept of bringing together in one place the best features of upmarket residential, boasting at the same time some of the best views in the whole Dubai Creek area.

#### An Address Like No Other

Creek Waters offers a touch of glamour with a distinct character among the skyscrapers of various architectural styles on Creek Island.

By combining stylish apartments with luxurious townhouses, a state-of-the-art penthouse, and a stunning amenities podium, the vision is to create an address like no other.