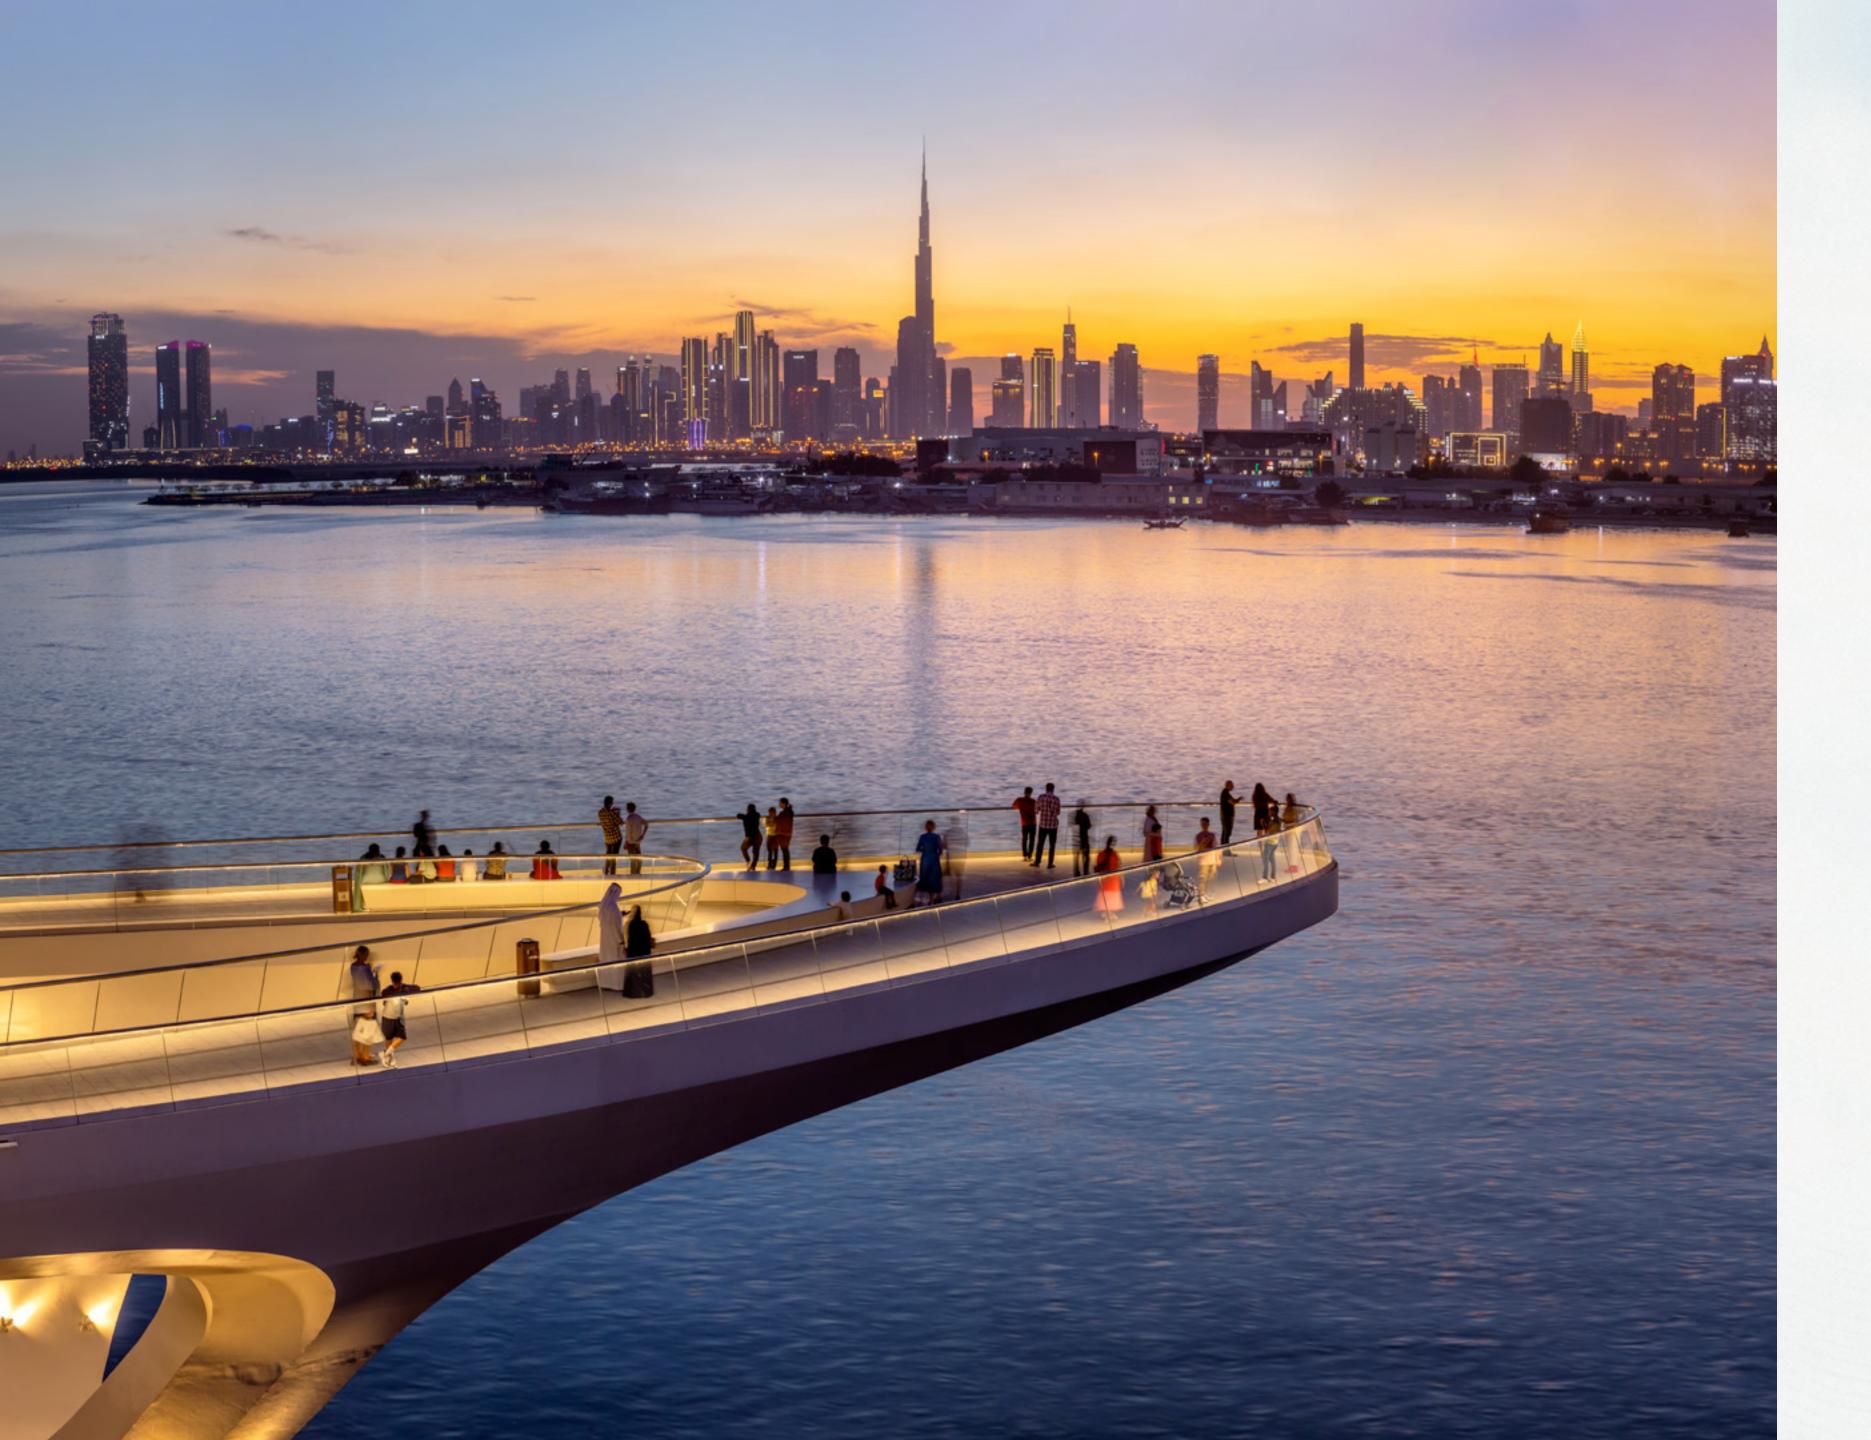

### The Viewing Point

Take in some of the city's most spectacular sights at The Viewing Point at Dubai Creek Harbour. The 11.65m tall and 70-metre long structure spans out over Dubai Creek, with a 26m cantilever projecting out over the water. The walkway offers unobstructed views of the Dubai Creek and surrounding areas, and unique vistas of Downtown Dubai's incredible skyline and back inland towards the stylish Address Grand twin towers.