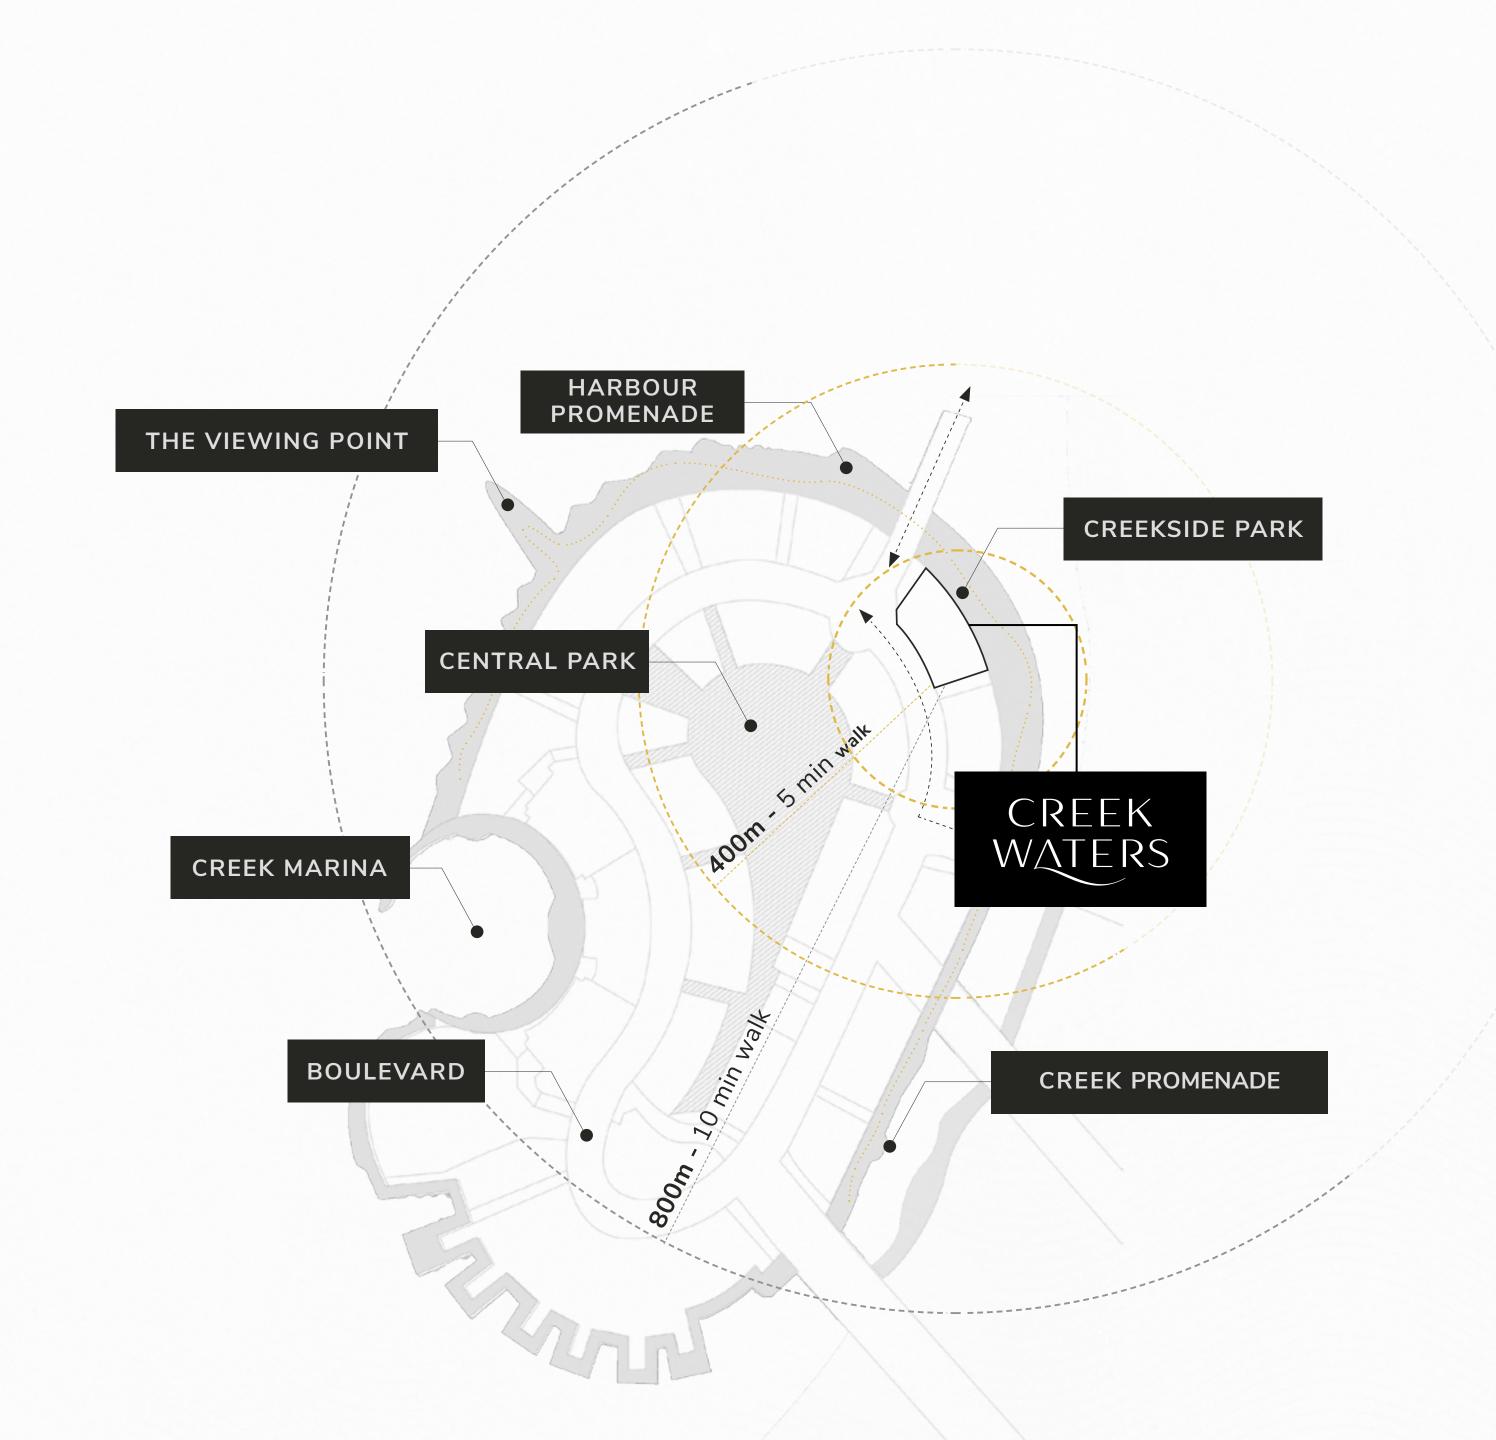

#### Creek Marina

With a wide variety of retail, dining, and recreational options, Creek Marina never slows down. Landscaped pedestrian walkways offer stunning views of Downtown Dubai at dusk, while worldclass art pieces add another layer to the trendsetting lifestyle.

#### Harbour Promenade

Explore a bustling promenade, and an impressive skyline as you sit back and relax on the Harbour Promenade's observation deck. Set sail across Dubai Creek's glistening waters and take in the city's cityscape from a unique vantage point. Enjoy a wonderful meal while taking in the breathtaking views between shopping and boating.

#### Central Park

The heart of island living, Dubai Creek Harbour's Central Park offers residents a tranquil refuge to unwind, first-class amenities to enjoy, and wide-open spaces to discover. With a total area of six football fields, Dubai's Central Park is one of the largest parks in the emirate and offers a variety of activities for the whole family.

### The Viewing Point

Take in some of the city's most spectacular sights at The Viewing Point at Dubai Creek Harbour. The 11.65m tall and 70-metre long structure spans out over Dubai Creek, with a 26m cantilever projecting out over the water. The walkway offers unobstructed views of the Dubai Creek and surrounding areas, and unique vistas of Downtown Dubai's incredible skyline and back inland towards the stylish Address Grand twin towers.