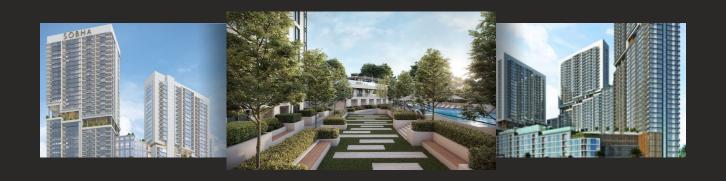

### MOTOR CITY LAUNCH

Starting Price 950,000

## **OVERVIEW:**

#### 3 Towers Total 1st Tower To Be Launched First

- G+35 to 40 Max
- Payment Plan: 60/40
- Delivery: Expected by Q4 2027
  - · Starting Price: AED 950,000

#### **Unit Distribution Per Floor:**

19 Units Per Floor:

17 units= 1 & 1.5 Bedrooms

2 units= 2 Bedrooms

Full Floor Price Range: 23-25 Million

# LOCATION:

Located at Motor City, Sheikh Zayid Road, Dubai Opposite of Arabian Ranches.



# VIEWS:

- \*Dubai Skyline
  - \*Auto Drome
    - \*Golf View
- \*Arabian Ranches Community



## **PRICES:**

|         |        | MOTOR CITY, SOBHA |              |
|---------|--------|-------------------|--------------|
| Beds:   | Type:  | Size:             | Price:       |
| 1 Bed   | Type A | 530               | 954,000.00