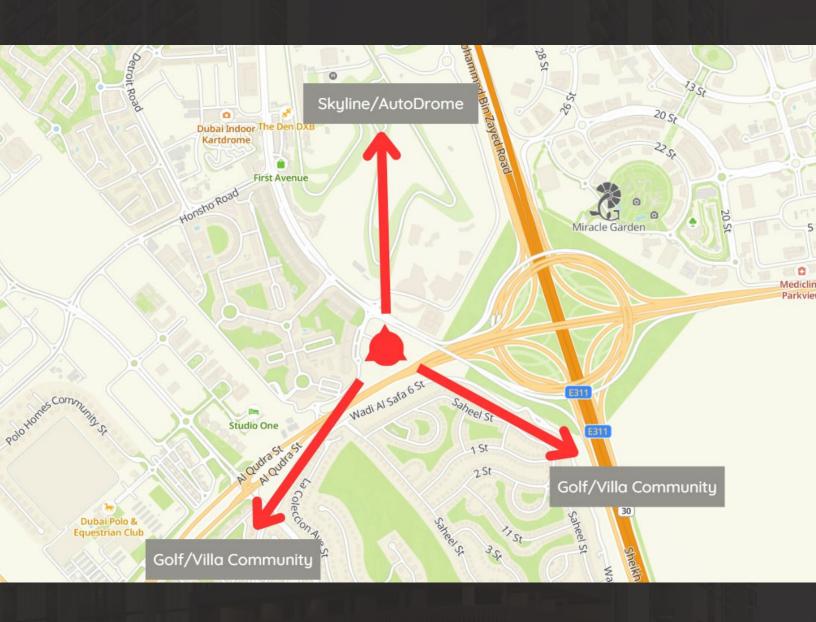

# VIEWS:

- \*Dubai Skyline
  - \*Auto Drome
    - \*Golf View
- \*Arabian Ranches Community