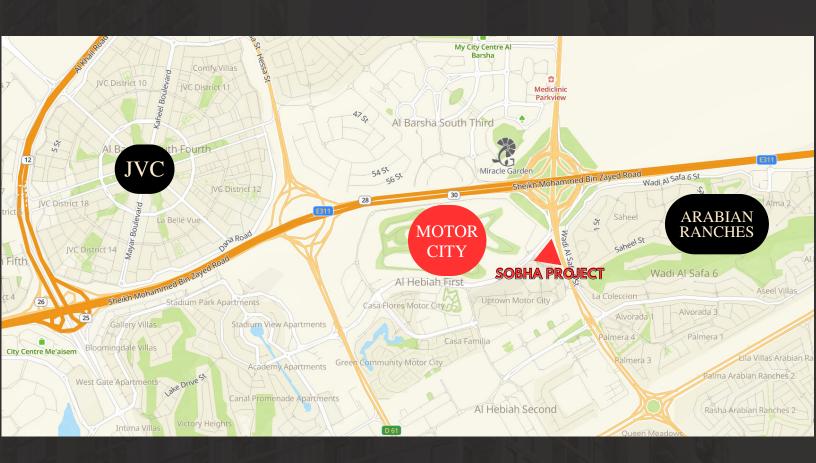

# LOCATION:

Located at Motor City, Sheikh Zayid Road, Dubai Opposite of Arabian Ranches.